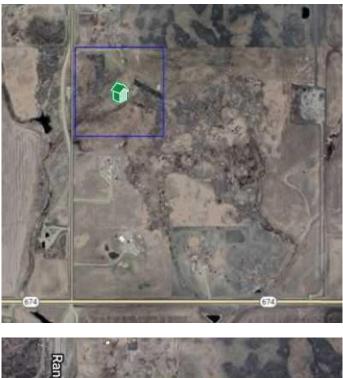

### \$194,900

0 Bedroom, 0.00 Bathroom, Land on 19.99 Acres

NONE, Rural Grande Prairie No. 1, County of, Alberta

This expansive 20-acre parcel presents a prime opportunity for commercial development or residential use, thanks to its CR5 zoning, which allows for a wide range of uses. Situated close to the Teepee Creek Highway, this property offers the flexibility to create a variety of commercial ventures. The diverse landscape features both open fields and rolling hills, providing ample room for development while maintaining natural beauty. With its commercial zoning and vast potential, this parcel is an exceptional investment for developers and entrepreneurs alike.

### **Community Information**

| Address     | 740039 Range Road 43                  |
|-------------|---------------------------------------|
| Subdivision | NONE                                  |
| City        | Rural Grande Prairie No. 1, County of |