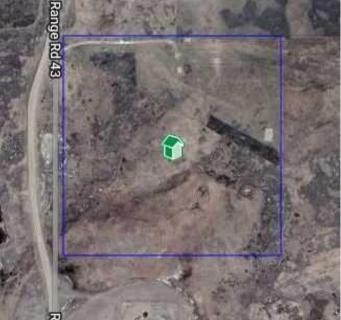

### \$194,900

0 Bedroom, 0.00 Bathroom, Land on 19.99 Acres

NONE, Rural Grande Prairie No. 1, County of, Alberta

This expansive 20-acre parcel presents a prime opportunity for commercial development or residential use, thanks to its CR5 zoning, which allows for a wide range of uses. Situated close to the Teepee Creek Highway, this property offers the flexibility to create a variety of commercial ventures. The diverse landscape features both open fields and rolling hills, providing ample room for development while maintaining natural beauty. With its commercial zoning and vast potential, this parcel is an exceptional investment for developers and entrepreneurs alike.

### **Community Information**

| Address     | 740039 Range Road 43                  |
|-------------|---------------------------------------|
| Subdivision | NONE                                  |
| City        | Rural Grande Prairie No. 1, County of |