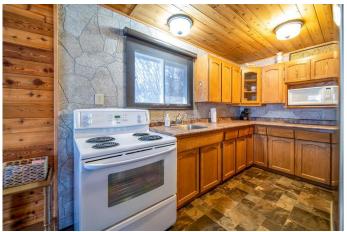

#### Interior

Interior Features Open Floorplan

Appliances Dryer, Electric Stove, Refrigerator, Washer, Window Coverings

Heating Pellet Stove

Cooling None
Fireplace Yes
# of Fireplaces 2

Fireplaces Pellet Stove