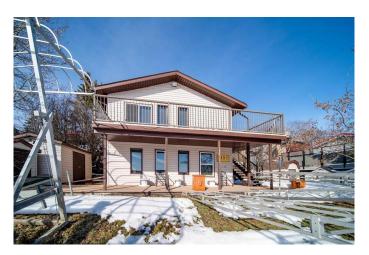

#### \$599,000

3 Bedroom, 1.00 Bathroom, 1,419 sqft Residential on 0.16 Acres

NONE, Rural Wainwright No. 61, M.D. of, Alberta

Nestled along the picturesque north shore of Clear Lake, this inviting 2-storey cabin is the perfect getaway for you and your family. Boasting three spacious bedrooms, a large family room, and plenty of outdoor space, this property is designed for relaxation and making memories. Spend your summer days soaking up the sun on the water, enjoying the scenic views, or gathering around the firepit under the stars. The boat lift and dock are included with the cabin. Whether you're looking for a weekend retreat or a year-round escape, this lakeside gem offers the ideal blend of comfort and adventure. Don't miss your chance to own a piece of paradiseâ€"schedule your showing today!

Type Residential

Sub-Type Recreational

Style 2 Storey

Status Active

#### **Exterior**

Exterior Features Fire Pit

Lot Description Irregular Lot

Roof Asphalt Shingle

Construction Wood Frame