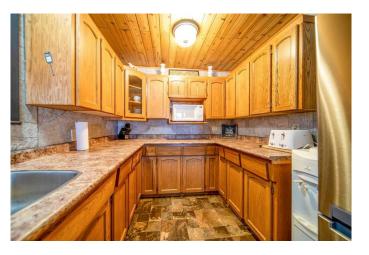

#### Interior

Interior Features Open Floorplan

Appliances Dryer, Electric Stove, Refrigerator, Washer, Window Coverings

Heating Pellet Stove

Cooling None
Fireplace Yes
# of Fireplaces 2

Fireplaces Pellet Stove