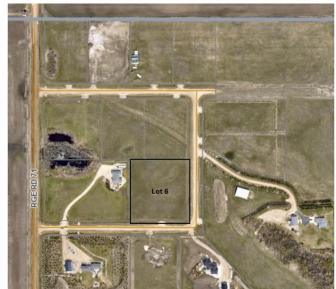

#### \$189,900

0 Bedroom, 0.00 Bathroom, Land on 3.39 Acres

NONE, Rural Grande Prairie No. 1, County of, Alberta

Only 5 lots left! This is an exceptional opportunity to build your dream home on a beautiful acreage just 5 minutes west of Grande Prairie. The rolling terrain of the land provides added character, lots are all in grass and ready to mow, and offer potential for walkout basements. The lots are zoned CR-3. which allows for a variety of residential uses and restrictive covenants will keep the subdivision looking great for years to come. This is the perfect scenario for those looking to build a new home with more space and privacy. Properties are fully fenced and power and gas are to the property line, making these ready for immediate development. But that's not all, these acreages offer breathtaking views of the Grande Prairie skyline, the majestic Rocky Mountains and miles of picturesque farmland. Imagine waking up to the beautiful scenery every morning and enjoying the stunning views from your own backyard. This subdivision is truly one of a kind and offers the perfect combination of peaceful rural living with the convenience of being close to all the city amenities. Come have a look today and take the first step towards owning your piece of paradise. Contact your realtor for more details.

### **Community Information**

Address 6 713019 Range Road 71

Subdivision NONE

City Rural Grande Prairie No. 1, County of

County Grande Prairie No. 1, County of

Province Alberta
Postal Code T8W 5E9