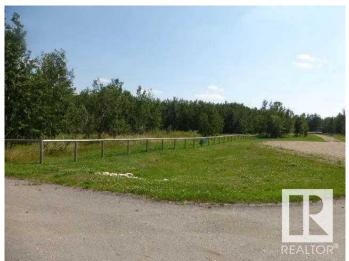

#### \$166,900

0 Bedroom, 0.00 Bathroom, Land on 3.31 Acres

N/A, Rural Leduc County, Alberta

Bright Future Estates is located south of Calmar close to Wizard Lake. Lot 2. Very private 3.31 acres in a natural treed setting. Only 30 minutes to Leduc, EIA & Nisku. Minutes to New Humble School. Paved road in subdivision. Only ¼ mile off pavement SH 795. Beautiful secluded and peaceful setting to build your dream home. Zoned Country Residential. GST Included.