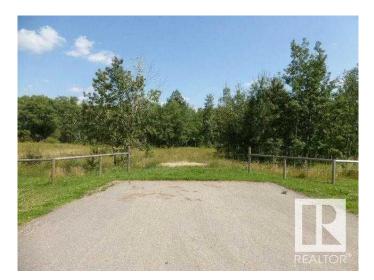

#### \$166,900

0 Bedroom, 0.00 Bathroom, Land on 3.31 Acres

N/A, Rural Leduc County, Alberta

Bright Future Estates is located south of Calmar close to Wizard Lake. Lot 2. Very private 3.31 acres in a natural treed setting. Only 30 minutes to Leduc, EIA & Nisku. Minutes to New Humble School. Paved road in subdivision. Only ¼ mile off pavement SH 795. Beautiful secluded and peaceful setting to build your dream home. Zoned Country Residential. GST Included.