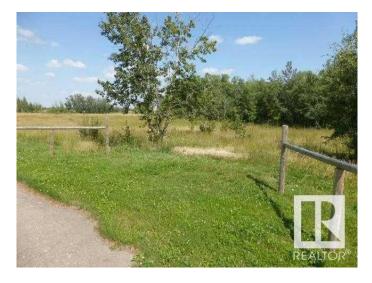

#### \$166,900

0 Bedroom, 0.00 Bathroom, Land on 3.31 Acres

N/A, Rural Leduc County, Alberta

Bright Future Estates is located south of Calmar close to Wizard Lake. Lot 2. Very private 3.31 acres in a natural treed setting. Only 30 minutes to Leduc, EIA & Nisku. Minutes to New Humble School. Paved road in subdivision. Only ¼ mile off pavement SH 795. Beautiful secluded and peaceful setting to build your dream home. Zoned Country Residential. GST Included.