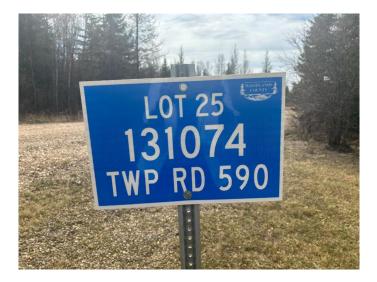

### **Community Information**

| Address     | Lot 6, 131074 Township Road 590 |
|-------------|---------------------------------|
| Subdivision | NONE                            |
| City        | Rural Woodlands County          |
| County      | Woodlands County                |
| Province    | Alberta                         |
| Postal Code | T7S 1N5                         |
|             |                                 |