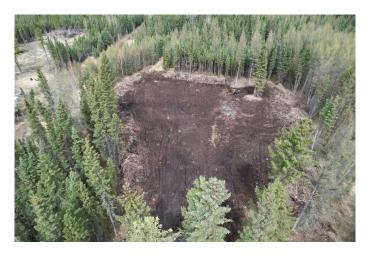

# \$114,900 - Lot 12, 590 Township Road 590, Rural Woodlands County

MLS® #A2201237

\$114,900

0 Bedroom, 0.00 Bathroom, Land on 8.33 Acres

NONE, Rural Woodlands County, Alberta

"Grizzly Ridge Estates" in Woodlands Country is a fantastic subdivision located just 11 minutes away from Whitecourt, accessible via Highway 32. This particular lot is perfect for your mobile or build your own home. You have the freedom here to choose your own home. This treed lot is 8.33 acres which adds to your privacy. Lot 12 has its own driveway and cleared for your new home. This property has gas to the riser and power to the property line. Its proximity to crownland makes it an ideal location for the outdoor enthusiasts, especially those who enjoy sledding, quadding, and hunting. "Grizzly Ridge Estates" is conveniently situated on a school bus route. With just an 11 minute drive to Whitecourt, this lot offers the perfect balance between rural tranquility and urban convenience. It presents a wonderful opportunity for you to add your personal touches and transform it into an amazing property. The surrounding Crown Land add to the appeal of this subdivision, making it an excellent choice for your new Home.