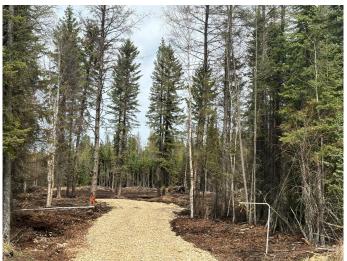

# \$114,900 - Lot 12, 590 Township Road 590, Rural Woodlands County

MLS® #A2201237

\$114,900

0 Bedroom, 0.00 Bathroom, Land on 8.33 Acres

NONE, Rural Woodlands County, Alberta

"Grizzly Ridge Estates" in Woodlands Country is a fantastic subdivision located just 11 minutes away from Whitecourt, accessible via Highway 32. This particular lot is perfect for your mobile or build your own home. You have the freedom here to choose your own home. This treed lot is 8.33 acres which adds to your privacy. Lot 12 has its own driveway and cleared for your new home. This property has gas to the riser and power to the property line. Its proximity to crownland makes it an ideal location for the outdoor enthusiasts, especially those who enjoy sledding, quadding, and hunting. "Grizzly Ridge Estates" is conveniently situated on a school bus route. With just an 11 minute drive to Whitecourt, this lot offers the perfect balance between rural tranquility and urban convenience. It presents a wonderful opportunity for you to add your personal touches and transform it into an amazing property. The surrounding Crown Land add to the appeal of this subdivision, making it an excellent choice for your new Home.