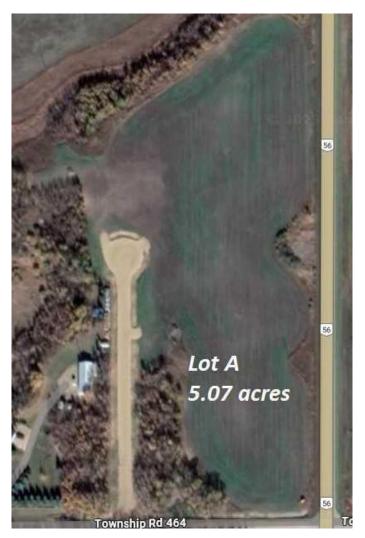

## \$279,900

0 Bedroom, 0.00 Bathroom, Land on 5.07 Acres

NONE, Rural Camrose County, Alberta

REMARKABLE LOCATION for this 5.07 acre property just a short drive east of Camrose. Situated adjacent to HWY 56 north of the Richardson Pioneer Legacy Junction corner. This lot is serviced with CITY WATER, power and natural gas to the property line. Paved most of the way, with a minor amount of gravel to enter the acreage. In a cul-de-sac which limits unwanted traffic. Great opportunity to build in the country and enjoy your privacy, while still living approximately 7 minutes from Camrose. Potential for SECOND RESIDENCE (discretionary use). Two other lots are also available. Welcome home!