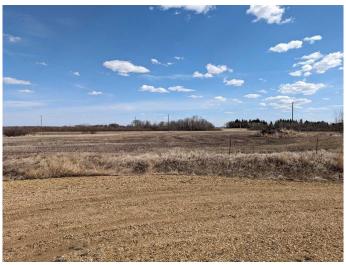

## \$279,900

0 Bedroom, 0.00 Bathroom, Land on 5.07 Acres

NONE, Rural Camrose County, Alberta

REMARKABLE LOCATION for this 5.07 acre property just a short drive east of Camrose. Situated adjacent to HWY 56 north of the Richardson Pioneer Legacy Junction corner. This lot is serviced with CITY WATER, power and natural gas to the property line. Paved most of the way, with a minor amount of gravel to enter the acreage. In a cul-de-sac which limits unwanted traffic. Great opportunity to build in the country and enjoy your privacy, while still living approximately 7 minutes from Camrose. Potential for SECOND RESIDENCE (discretionary use). Two other lots are also available. Welcome home!