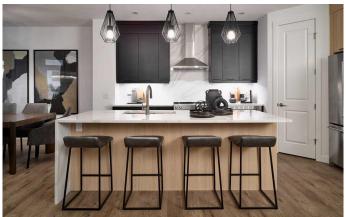

### \$799,900

3 Bedroom, 3.00 Bathroom, 2,133 sqft Residential on 0.09 Acres

Silverado, Calgary, Alberta

This stunning brand-new home in Silver Spruce, The 'Robson 24', features a striking Heritage elevation and boasts 3 bedrooms, 2.5 bathrooms, 2 living areas, and a double attached garage with over 2,100 square feet of living space + an undeveloped basement. The main level of the home features a central curved staircase, offering a unique design rarely seen in homes of this size. The main level showcases resilient vinyl plank flooring throughout, while the gourmet kitchen is equipped with a chimney hood fan, built-in cooktop, built-in oven and microwave, and a large corner pantry. Rich cabinetry complements the kitchen, which is complete with an accent island in dark oak. The kitchen flows seamlessly into the living and dining areas, making it the perfect space for entertaining. Expansive windows throughout the home flood the space with natural light from the south-facing backyard. The main entertaining area is anchored by a central fireplace in the great room and a spiral staircase that leads to the upper level. Completing the main level is a large flex space which can easily serve as a home office or bedroom, as well as a full bathroom with a tub/shower. The spiral staircase, with open spindles, leads to a second-level bonus room that separates the primary suite from the secondary bedrooms. The spacious primary bedroom is highlighted by a soaring vaulted ceiling and includes an expansive walk-in closet and a luxurious 5-piece ensuite,