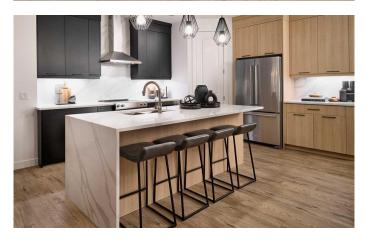

### \$799,900

3 Bedroom, 3.00 Bathroom, 2,133 sqft Residential on 0.09 Acres

Silverado, Calgary, Alberta

This stunning brand-new home in Silver Spruce, The 'Robson 24', features a striking Heritage elevation and boasts 3 bedrooms, 2.5 bathrooms, 2 living areas, and a double attached garage with over 2,100 square feet of living space + an undeveloped basement. The main level of the home features a central curved staircase, offering a unique design rarely seen in homes of this size. The main level showcases resilient vinyl plank flooring throughout, while the gourmet kitchen is equipped with a chimney hood fan, built-in cooktop, built-in oven and microwave, and a large corner pantry. Rich cabinetry complements the kitchen, which is complete with an accent island in dark oak. The kitchen flows seamlessly into the living and dining areas, making it the perfect space for entertaining. Expansive windows throughout the home flood the space with natural light from the south-facing backyard. The main entertaining area is anchored by a central fireplace in the great room and a spiral staircase that leads to the upper level. Completing the main level is a large flex space which can easily serve as a home office or bedroom, as well as a full bathroom with a tub/shower. The spiral staircase, with open spindles, leads to a second-level bonus room that separates the primary suite from the secondary bedrooms. The spacious primary bedroom is highlighted by a soaring vaulted ceiling and includes an expansive walk-in closet and a luxurious 5-piece ensuite,