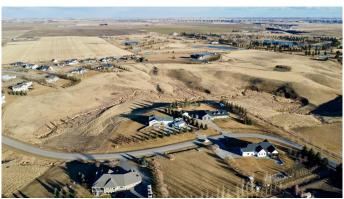

# \$140,000 - 106 Antler Ridge, Shaughnessy

MLS® #A2201378

\$140,000

0 Bedroom, 0.00 Bathroom, Land on 0.99 Acres

NONE, Shaughnessy, Alberta

Just minutes from the vibrant city of Lethbridge, this spacious acreage in Deer Run Estates offers a rare opportunity to embrace rural tranquility while staying close to urban amenities. Enjoy the peace and privacy of country living while remaining a short drive from shopping, dining, and cultural attractions.

With no timeline to build, this lot provides the flexibility to design your dream home at your own pace, ensuring every detail reflects your vision. The expansive landscape offers endless possibilities, whether you're dreaming of a sprawling estate or a cozy countryside retreat.

For golf enthusiasts, the nearby Picture Butte Golf Course provides the perfect escape for leisurely afternoons on the green, complementing the serene surroundings. Here, the beauty of nature meets the convenience of city access, creating the ideal balance for your lifestyle.