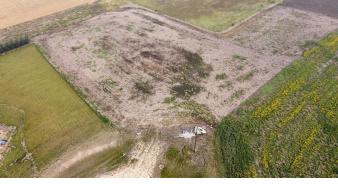

## \$161,950

0 Bedroom, 0.00 Bathroom, Land on 2.68 Acres

Goldenrod Estates, Rural Grande Prairie No. 1, County of, Alberta

Goldenrod Estates, located just minutes east of the City of Grande Prairie with easy access to both highway 43 and highway 670. This is a beautiful subdivision with an established community that is maintained by the County of Grande Prairie. Features a playground, school bus route and a convenient 5 minutes from city limits. Located at the end of a cul de sac and backing onto working farmland, you can relax knowing you will have unobstructed views sitting from your future deck. Bring your favourite builder and construct your dream home, nestled on your 2.68 acres of ready to construct land. This lot is neighboured by two pre-existing dream homes and yours will be the third. Zoned for Harry Balfour county school located on a bus route.