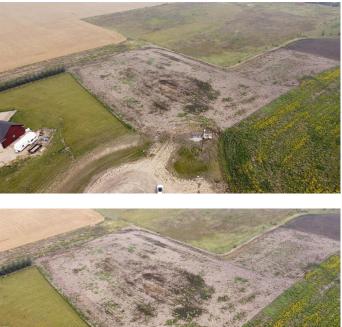

## \$161,950

0 Bedroom, 0.00 Bathroom, Land on 2.68 Acres

Goldenrod Estates, Rural Grande Prairie No. 1, County of, Alberta

Goldenrod Estates, located just minutes east of the City of Grande Prairie with easy access to both highway 43 and highway 670. This is a beautiful subdivision with an established community that is maintained by the County of Grande Prairie. Features a playground, school bus route and a convenient 5 minutes from city limits. Located at the end of a cul de sac and backing onto working farmland, you can relax knowing you will have unobstructed views sitting from your future deck. Bring your favourite builder and construct your dream home, nestled on your 2.68 acres of ready to construct land. This lot is neighboured by two pre-existing dream homes and yours will be the third. Zoned for Harry Balfour county school located on a bus route.