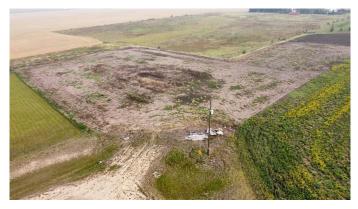

## \$161,950

0 Bedroom, 0.00 Bathroom, Land on 2.68 Acres

Goldenrod Estates, Rural Grande Prairie No. 1, County of, Alberta

Goldenrod Estates, located just minutes east of the City of Grande Prairie with easy access to both highway 43 and highway 670. This is a beautiful subdivision with an established community that is maintained by the County of Grande Prairie. Features a playground, school bus route and a convenient 5 minutes from city limits. Located at the end of a cul de sac and backing onto working farmland, you can relax knowing you will have unobstructed views sitting from your future deck. Bring your favourite builder and construct your dream home, nestled on your 2.68 acres of ready to construct land. This lot is neighboured by two pre-existing dream homes and yours will be the third. Zoned for Harry Balfour county school located on a bus route.