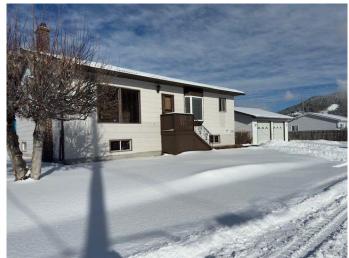

# \$499,000

4 Bedroom, 2.00 Bathroom, 1,300 sqft Residential on 0.16 Acres

NONE, Blairmore, Alberta

Located in the heart of the Crowsnest Pass, this custom built home features 1300 square feet of main floor living space with a fully developed basement. This 4 bedroom/2 bath home has been meticulously maintained and comes will all appliances, a 26 x 28 heated detached garage, all situated on a large corner lot in an excellent Blairmore location. Yard is well manicured, partially fenced with plenty of space for outdoor enjoyment. Close to all town amenities including middle school, ski hill, pool and shops. Plenty of room for RV parking as well.

## **Exterior**

Exterior Features Private Yard

Lot Description Back Lane, Back Yard, Landscaped, Lawn, Rectangular Lot, Street

Lighting, Corner Lot, Level, Views

Roof Metal
Construction Mixed
Foundation Wood