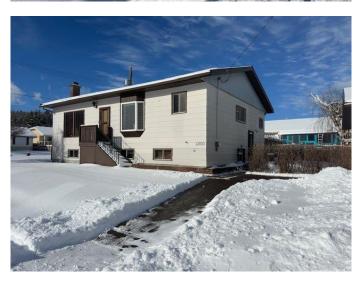

# \$499,000

4 Bedroom, 2.00 Bathroom, 1,300 sqft Residential on 0.16 Acres

NONE, Blairmore, Alberta

Located in the heart of the Crowsnest Pass, this custom built home features 1300 square feet of main floor living space with a fully developed basement. This 4 bedroom/2 bath home has been meticulously maintained and comes will all appliances, a 26 x 28 heated detached garage, all situated on a large corner lot in an excellent Blairmore location. Yard is well manicured, partially fenced with plenty of space for outdoor enjoyment. Close to all town amenities including middle school, ski hill, pool and shops. Plenty of room for RV parking as well.

## **Exterior**

Exterior Features Private Yard

Lot Description Back Lane, Back Yard, Landscaped, Lawn, Rectangular Lot, Street

Lighting, Corner Lot, Level, Views

Roof Metal
Construction Mixed
Foundation Wood