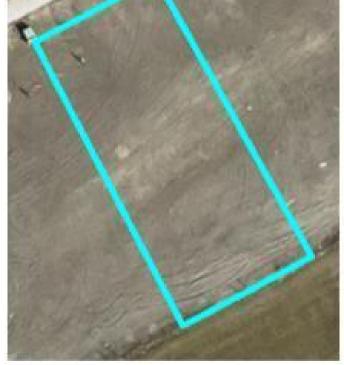

### \$155,000

0 Bedroom, 0.00 Bathroom, Land on 0.14 Acres

Kensington., Grande Prairie, Alberta

Vacant Lot for Sale in Kensington Estates -Your Dream Home Awaits! Discover the perfect opportunity to build your dream home or a builder spec in the prestigious Kensington Estates, located in the desirable southwest corner of Grande Prairie. This upscale neighborhood offers a unique mix of vacant lots, including options with no rear neighbors and beautiful treed views near serene water features and scenic walking trails. Families will love the nearby park, providing a safe and fun space for kids to play and for family gatherings. Enjoy the convenience of being just 10 minutes from downtown Grande Prairie, where you'II find a variety of amenities to suit your lifestyle. With flexible options for build-to-suit and carrying options available, your vision can become a reality. Don't miss out on this incredible opportunity to invest in a community that blends luxury living with nature. Your dream home is just a lot away! GST is applicable.

#### **Essential Information**

MLS® # A2201416

Price \$155,000

Bathrooms 0.00

Acres 0.14

Type Land

Sub-Type Residential Land

Status Active