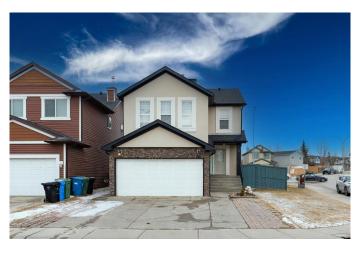

# \$699,999 - 2 Saddlecrest Close Ne, Calgary

MLS® #A2201428

#### \$699,999

4 Bedroom, 4.00 Bathroom, 1,729 sqft Residential on 0.10 Acres

Saddle Ridge, Calgary, Alberta

Welcome to this stunning home in Saddle Ridge that offers over 2,330 square feet of developed living space including LEGAL BASEMENT making it the perfect place for a growing family. With total of 4 bedrooms and 3.5 bathrooms, there's plenty of room for everyone. The MAIN floor offers an open concept layout with an abundance of natural light and GAS fireplace. A kitchen with ample space, lots of cabinets, and a large island with an eating bar is a versatile and functional space, suitable for both cooking and socializing, offering plenty of storage and workspace. The upper floor features three bedrooms, including a master suite that provides ample space for relaxation. A loft area boasts even more living space, serving as an excellent second sitting room or entertainment area. A legal basement, with a separate entrance, includes a bedroom, a full bathroom, its own laundry area, perfect to help with the mortgage. New roof installed recently.

| Square Footage                  | 1,729                                                                                                                                                       |
|---------------------------------|-------------------------------------------------------------------------------------------------------------------------------------------------------------|
| Acres                           | 0.10                                                                                                                                                        |
| Year Built                      | 2003                                                                                                                                                        |
| Type                            | Residential                                                                                                                                                 |
| Sub-Type                        | Detached                                                                                                                                                    |
| Style                           | 2 Storey                                                                                                                                                    |
| Status                          | Active                                                                                                                                                      |
| Community Information           |                                                                                                                                                             |
| Address                         | 2 Saddlecrest Close Ne                                                                                                                                      |
| Subdivision                     | Saddle Ridge                                                                                                                                                |
| City                            | Calgary                                                                                                                                                     |
| County                          | Calgary                                                                                                                                                     |
| Province                        | Alberta                                                                                                                                                     |
| Postal Code                     | T3J 5B5                                                                                                                                                     |
| Amenities                       |                                                                                                                                                             |
| Parking Spaces                  | 4                                                                                                                                                           |
| Parking                         | Double Garage Attached, Concrete Driveway                                                                                                                   |
| # of Garages                    | 2                                                                                                                                                           |
| Interior                        |                                                                                                                                                             |
| Interior Features<br>Appliances | Ceiling Fan(s), Kitchen Island<br>Dishwasher, Electric Oven, Electric Stove, Garage Control(s), Range<br>Hood, Refrigerator, Washer/Dryer, Window Coverings |
| Heating                         | Forced Air, Natural Gas                                                                                                                                     |
| Cooling                         | None                                                                                                                                                        |
| Fireplace                       | Yes                                                                                                                                                         |
| # of Fireplaces                 | 1                                                                                                                                                           |
| Fireplaces                      | Gas                                                                                                                                                         |
| Has Basement                    | Yes                                                                                                                                                         |
| Basement                        | Full, Exterior Entry, Suite                                                                                                                                 |
| Exterior                        |                                                                                                                                                             |
| Exterior Features               | Private Yard                                                                                                                                                |
| Lot Description                 | Level, Corner Lot                                                                                                                                           |
| Roof                            | Asphalt Shingle                                                                                                                                             |
| Construction                    | Stucco                                                                                                                                                      |
| Foundation                      | Poured Concrete                                                                                                                                             |