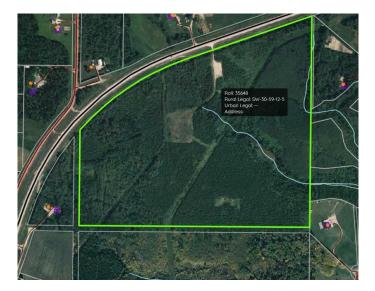

# \$399,900 - Sw - 30-59-12 W5, Rural Woodlands County

MLS® #A2201443

#### \$399,900

0 Bedroom, 0.00 Bathroom, Land on 114.90 Acres

NONE, Rural Woodlands County, Alberta

114.90 Acres of Private, Treed Land Near Whitecourt!

Just minutes from Whitecourt! Tucked away off the pavement, this stunning property is mostly treed, offering seclusion and a serene natural setting. A small clearing provides the ideal spot to build your dream home or getaway retreat.

#### **Community Information**

| Address     | Sw - 30-59-12 W5 |
|-------------|------------------|
| Subdivision | NONE             |

| City        | Rural Woodlands County |
|-------------|------------------------|
| County      | Woodlands County       |
| Province    | Alberta                |
| Postal Code | T7S 1N9                |