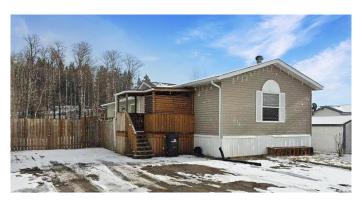

### \$189,000

3 Bedroom, 2.00 Bathroom, 1,500 sqft Residential on 0.15 Acres

NONE, Grande Cache, Alberta

If you're searching for a home with great value, abundant space, and a peaceful bushside setting, this could be the perfect fit! Situated in Phase 6, this 1,500 sq. ft. double-wide Winlata modular home offers spacious main-floor living with plenty of features to love.

The flat, fenced side yard is ideal for enjoying the outdoors, featuring a large deck, fire pit, and extra storage. Plus, with plenty of parking space and room for a camper, this home offers exceptional convenience. Easy backyard access via an alley adds to its appeal.

#### **Exterior**

Exterior Features Private Yard

Lot Description Back Lane, Back Yard, Few Trees, Landscaped, Level, Views

Roof Asphalt Shingle

Construction Wood Frame

Foundation Piling(s)