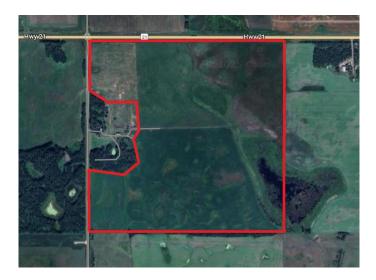

### \$859,900

0 Bedroom, 0.00 Bathroom, Land on 143.49 Acres

NONE, Rural Camrose County, Alberta

PRIME PASTURE & HAY LAND! Recently subdivided, this 143+ acre parcel is located just minutes west of Hay Lakes and immediately south of Highway 21. Approximately 61 hay acres & 82 pasture acres. Two access points, north and south, of the adjacent yard site. Property fenced on the West, North, & East sides. Power is at the property line as well. GST is applicable.