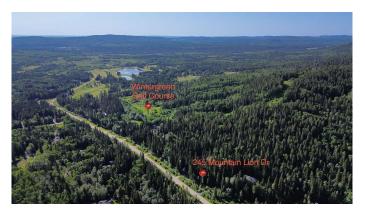

## \$469,900

0 Bedroom, 0.00 Bathroom, Land on 2.00 Acres

Wintergreen, Rural Rocky View County, Alberta

Looking to escape the city? ~Welcome to 245 Mountain Lion Dr where Nature Awaits~ A rare opportunity to build your dream home on one of the last undeveloped lots in the subdivision. Just up the road from the Wintergreen Golf Course this majestic 2 Acre lot is a limitless blank canvas, home to variety of trees and wildlife. Backing to the old ski hill this lot has the ideal topography for a walk-out and allows for an assortment of architectural designs. There is no building commitment - you can get creative and start curating your vision immediately OR take your time and build in the future. This guiet community is located 5 minutes from the amenities of Bragg Creek; schools, childcare, shopping, dining, professional services. 30 minutes to Calgary. The convenience of services to the property line adds to the attraction of this location. Come take a walk in the woods and see all the potential this property has to offer!

# **Community Information**

Address Mountain Lion Drive

Subdivision Wintergreen

City Rural Rocky View County

County Rocky View County

Province Alberta
Postal Code ToL 0K0