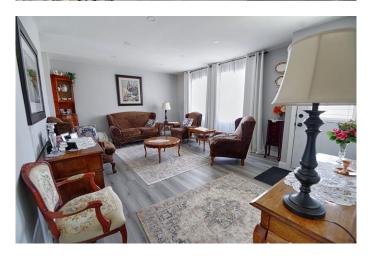

# \$479,900

5 Bedroom, 3.00 Bathroom, 1,013 sqft Residential on 0.14 Acres

Park Meadows, Lethbridge, Alberta

This beautifully fully renovated 5-bedroom, 2-bathroom home is move-in ready and perfectly located near Walmart, schools, and essential amenities. Featuring a brand-new garage, a stylish wet bar, and a fully landscaped yard with great backyard space, this home is perfect for both relaxation and entertaining. With modern finishes throughout, this is a must-see! Don't miss outâ€"schedule your showing today with your favourite REALTOR®.

#### Interior

Interior Features See Remarks, Separate Entrance

Appliances Dishwasher, Dryer, Refrigerator, Stove(s), Washer

Heating Forced Air

Cooling None
Has Basement Yes

Basement Finished, Full