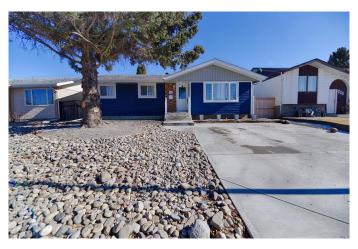

# \$479,900

5 Bedroom, 3.00 Bathroom, 1,013 sqft Residential on 0.14 Acres

Park Meadows, Lethbridge, Alberta

This beautifully fully renovated 5-bedroom, 2-bathroom home is move-in ready and perfectly located near Walmart, schools, and essential amenities. Featuring a brand-new garage, a stylish wet bar, and a fully landscaped yard with great backyard space, this home is perfect for both relaxation and entertaining. With modern finishes throughout, this is a must-see! Don't miss outâ€"schedule your showing today with your favourite REALTOR®.

#### **Essential Information**

MLS® # A2201660 Price \$479,900

Bedrooms 5
Bathrooms 3.00
Full Baths 3

Square Footage 1,013
Acres 0.14
Year Built 1976

Type Residential
Sub-Type Detached
Style Bungalow
Status Active

# **Community Information**

Address 238 Eagle Road N
Subdivision Park Meadows

City Lethbridge
County Lethbridge
Province Alberta
Postal Code T1H 4S6