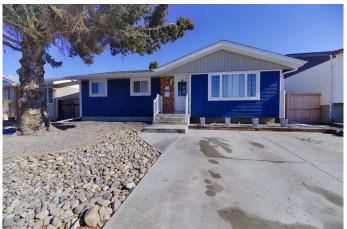

# \$479,900

5 Bedroom, 3.00 Bathroom, 1,013 sqft Residential on 0.14 Acres

Park Meadows, Lethbridge, Alberta

This beautifully fully renovated 5-bedroom, 2-bathroom home is move-in ready and perfectly located near Walmart, schools, and essential amenities. Featuring a brand-new garage, a stylish wet bar, and a fully landscaped yard with great backyard space, this home is perfect for both relaxation and entertaining. With modern finishes throughout, this is a must-see! Don't miss outâ€"schedule your showing today with your favourite REALTOR®.

#### **Exterior**

Exterior Features Other

Lot Description Back Lane, Back Yard, Landscaped, See Remarks

Roof Asphalt Shingle Construction See Remarks

Foundation Poured Concrete