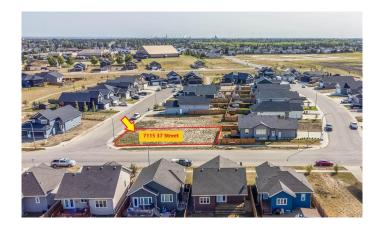

# \$89,900 - 7115 37 Street, Lloydminster

MLS® #A2201704

#### \$89,900

0 Bedroom, 0.00 Bathroom, Land on 0.12 Acres

Parkview Estates, Lloydminster, Alberta

Check out this Residential lot located in Parkview Estates. An empty lot that is ready for your dream home, the perfect corner lot in a prime location. Lot measurements are approx. 14.7m wide by 28.2m deep with a total lot footprint of 487 square meters . Property taxes for 2024 are \$1030 and the zoning is Residential 1. This property is priced very well in comparison to other similar lots.

### **Community Information**

| Address     | 7115 37 Street   |
|-------------|------------------|
| Subdivision | Parkview Estates |
| City        | Lloydminster     |
| County      | Lloydminster     |
| Province    | Alberta          |
| Postal Code | T9V 3R1          |