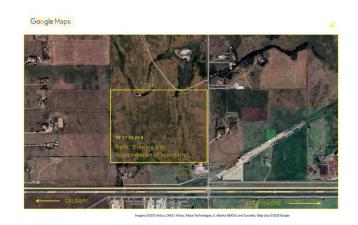

### \$2,899,900

0 Bedroom, 0.00 Bathroom, Land on 123.40 Acres

NONE, Rural Wheatland County, Alberta

I am pleased to present prime development land currently zoned as Agricultural in Wheatland County, Alberta. The 123.4 acres has exposure to the TransCanada Highway and is located just two miles west of Strathmore. The closest neighboring business includes the Animal Care Center - a local, thriving veterinary business. The land has been farmed in previous years by a neighbouring farmer with best practices in mind. Strathmore is a thriving business and residential hub in the heart of the Calgary region. Businesses benefit from a supportive local community, while residents and business owners enjoy both small-town charm and access to urban market opportunities. This property offers potential for rezoning and could be developed into a future agri-business district or light industrial park. Major area industries include the future De Havilland Field airport, located just minutes west of this property.