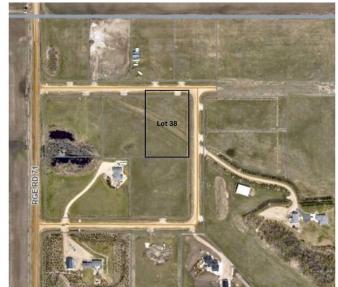

# \$194,900 - 38 713019 Range Road 71, Rural Grande Prairie No. 1, County of

MLS® #A2201777

\$194,900

0 Bedroom, 0.00 Bathroom, Land on 2.57 Acres

NONE, Rural Grande Prairie No. 1, County of, Alberta

Only 5 lots left! This is an exceptional opportunity to build your dream home on a beautiful acreage just 5 minutes west of Grande Prairie. The rolling terrain of the land provides added character, lots are all in grass and ready to mow, and offer potential for walkout basements. The lots are zoned CR-3. which allows for a variety of residential uses and restrictive covenants will keep the subdivision looking great for years to come. This is the perfect scenario for those looking to build a new home with more space and privacy. Properties are fully fenced and power and gas are to the property line, making these ready for immediate development. But that's not all, these acreages offer breathtaking views of the Grande Prairie skyline, the majestic Rocky Mountains and miles of picturesque farmland. Imagine waking up to the beautiful scenery every morning and enjoying the stunning views from your own backyard. This subdivision is truly one of a kind and offers the perfect combination of peaceful rural living with the convenience of being close to all the city amenities. Come have a look today and take the first step towards owning your piece of paradise. Contact your realtor for more details.

## **Community Information**

Address 38 713019 Range Road 71

Subdivision NONE

City Rural Grande Prairie No. 1, County of

County Grande Prairie No. 1, County of

Province Alberta
Postal Code T8W 5E9