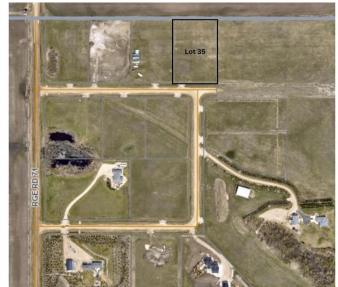

#### \$204,900

0 Bedroom, 0.00 Bathroom, Land on 2.72 Acres

NONE, Rural Grande Prairie No. 1, County of, Alberta

Only 5 lots left! This is an exceptional opportunity to build your dream home on a beautiful acreage just 5 minutes west of Grande Prairie. The rolling terrain of the land provides added character, lots are all in grass and ready to mow, and offer potential for walkout basements. The lots are zoned CR-3. which allows for a variety of residential uses and restrictive covenants will keep the subdivision looking great for years to come. This is the perfect scenario for those looking to build a new home with more space and privacy. Properties are fully fenced and power and gas are to the property line, making these ready for immediate development. But that's not all, these acreages offer breathtaking views of the Grande Prairie skyline, the majestic Rocky Mountains and miles of picturesque farmland. Imagine waking up to the beautiful scenery every morning and enjoying the stunning views from your own backyard. This subdivision is truly one of a kind and offers the perfect combination of peaceful rural living with the convenience of being close to all the city amenities. Come have a look today and take the first step towards owning your piece of paradise. Contact your realtor for more details.

## **Community Information**

Address 35 713019 Range Road 71

Subdivision NONE

City Rural Grande Prairie No. 1, County of

County Grande Prairie No. 1, County of

Province Alberta
Postal Code T8W 5E9