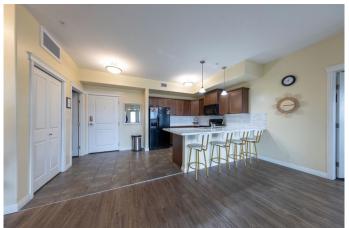

## \$199,900

2 Bedroom, 2.00 Bathroom, 1,109 sqft Residential on 0.00 Acres

West Lloydminster, Lloydminster, Alberta

Welcome to Cornerstone! This immaculate 2 bedroom 2 bathroom first floor unit is sure to impress the minute you step inside. Open concept living with recent renovations including new countertop and black splash, new vinyl flooring throughout living room area and bedrooms as well as a brand new washer & dryer. The master bedroom features double closets and a full 4 piece bathroom. This beautiful building boasts an owners lounge, exercise room, guest suite as well as underground parking. This unit comes with 1 underground stall and 1 surface stall. Make your move to luxury today!