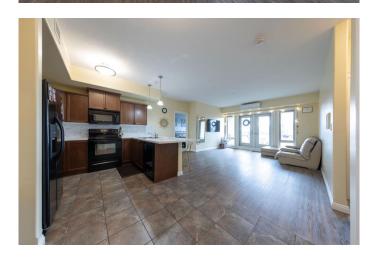

## \$199,900

2 Bedroom, 2.00 Bathroom, 1,109 sqft Residential on 0.00 Acres

West Lloydminster, Lloydminster, Alberta

Welcome to Cornerstone! This immaculate 2 bedroom 2 bathroom first floor unit is sure to impress the minute you step inside. Open concept living with recent renovations including new countertop and black splash, new vinyl flooring throughout living room area and bedrooms as well as a brand new washer & dryer. The master bedroom features double closets and a full 4 piece bathroom. This beautiful building boasts an owners lounge, exercise room, guest suite as well as underground parking. This unit comes with 1 underground stall and 1 surface stall. Make your move to luxury today!