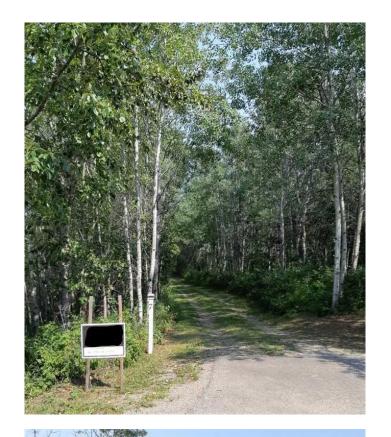

#### \$302,900

0 Bedroom, 0.00 Bathroom, Land on 1.54 Acres

Pine Lake West, Rural Red Deer County, Alberta

Click brochure link for more details. Pine lake, 1.54 acres, Rosewood Estates. Lot 7 is ready to build. Has Septic, water well and Hydro. Gas available at Property line.

Well treed for privacy with sheds, pond in front, paved to driveway, community docks for boats. Fishing and Golfing in the area.