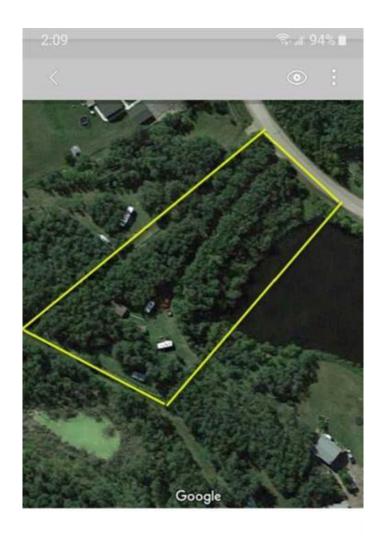

#### \$302,900

0 Bedroom, 0.00 Bathroom, Land on 1.54 Acres

Pine Lake West, Rural Red Deer County, Alberta

Click brochure link for more details. Pine lake, 1.54 acres, Rosewood Estates. Lot 7 is ready to build. Has Septic, water well and Hydro. Gas available at Property line.

Well treed for privacy with sheds, pond in front, paved to driveway, community docks for boats. Fishing and Golfing in the area.