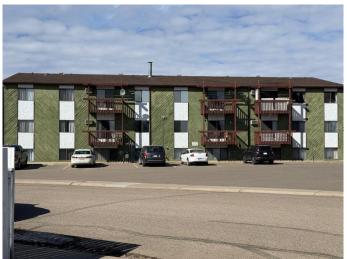

### \$2,520,000

0 Bedroom, 0.00 Bathroom, 6,272 sqft Multi-Family on 0.00 Acres

Southview-Park Meadows, Medicine Hat, Alberta

ATTENTION INVESTORS! Very seldom a 21 unit Apartment Complex in this Area of town come up for Sale. There is 11-2 bedrooms and 10-1 bedroom. Located in a desirable neighborhood close to Medicine Hat Mall ,Restaurant's ,Shopping and many other amenities. The parking lot has been recently redone ,the Boiler and Hot water has been replace. THERE IS A PENDING SALE ON THE APT ALREADY TILL MAY 30

### **Amenities**

Parking Spaces 21