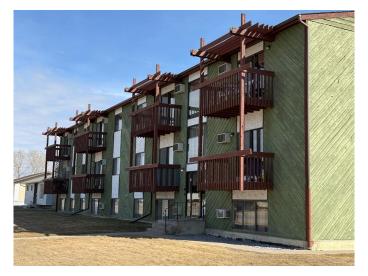

### \$2,520,000

0 Bedroom, 0.00 Bathroom, 6,272 sqft Multi-Family on 0.00 Acres

Southview-Park Meadows, Medicine Hat, Alberta

ATTENTION INVESTORS! Very seldom a 21 unit Apartment Complex in this Area of town come up for Sale. There is 11-2 bedrooms and 10-1 bedroom. Located in a desirable neighborhood close to Medicine Hat Mall ,Restaurant's ,Shopping and many other amenities. The parking lot has been recently redone ,the Boiler and Hot water has been replace. THERE IS A PENDING SALE ON THE APT ALREADY TILL MAY 30

Built in 1975