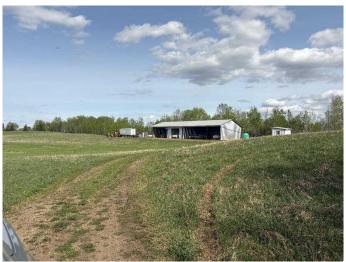

## \$799,000

0 Bedroom, 0.00 Bathroom, Land on 158.00 Acres

NONE, Rural Leduc County, Alberta

158 Acres Zoned (NSRV) North
Saskatchewan River Valley. Fully Developed
30'x46' insulated shop powered by a generator
for lights and propane for heat. Open Faced
Shelters on either side of the shop. It is
Estimated that an inventory of 220,000+/- tons
of gravel is under ground. Some farmland as
well. Alta Link Revenue of \$3000+/- per year.
Located at Range Road 31 and Twp Road
512A.