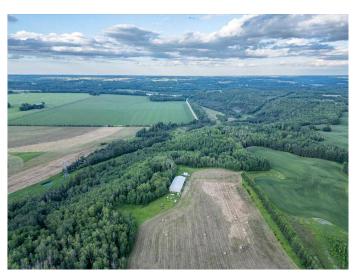

## \$799,000

0 Bedroom, 0.00 Bathroom, Land on 158.00 Acres

NONE, Rural Leduc County, Alberta

158 Acres Zoned (NSRV) North
Saskatchewan River Valley. Fully Developed
30'x46' insulated shop powered by a generator
for lights and propane for heat. Open Faced
Shelters on either side of the shop. It is
Estimated that an inventory of 220,000+/- tons
of gravel is under ground. Some farmland as
well. Alta Link Revenue of \$3000+/- per year.
Located at Range Road 31 and Twp Road
512A.

#### **Exterior**

Lot Description Private, Treed