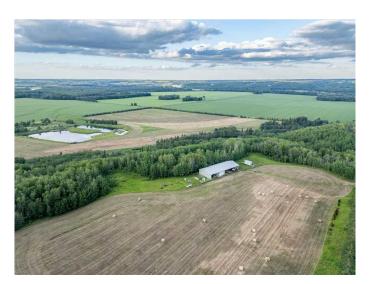

## \$799,000

0 Bedroom, 0.00 Bathroom, Land on 158.00 Acres

NONE, Rural Leduc County, Alberta

158 Acres Zoned (NSRV) North
Saskatchewan River Valley. Fully Developed
30'x46' insulated shop powered by a generator
for lights and propane for heat. Open Faced
Shelters on either side of the shop. It is
Estimated that an inventory of 220,000+/- tons
of gravel is under ground. Some farmland as
well. Alta Link Revenue of \$3000+/- per year.
Located at Range Road 31 and Twp Road
512A.

#### **Exterior**

Lot Description Private, Treed