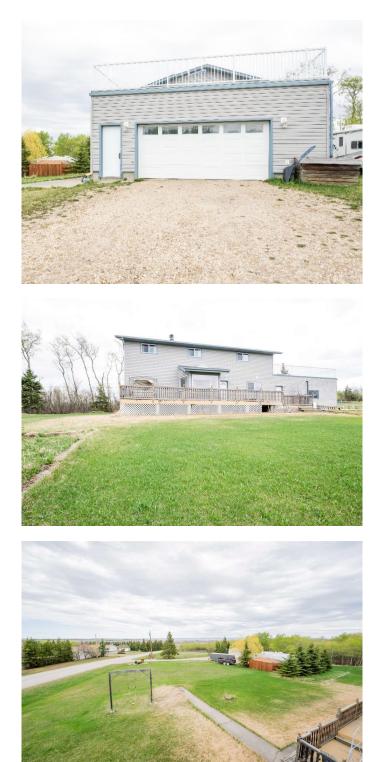

#### \$540,000

6 Bedroom, 2.00 Bathroom, 2,650 sqft Residential on 3.82 Acres

Lakeview Estates., Rural Grande Prairie No. 1, County of, Alberta

Imagine enjoying nearly 4 acres of picturesque out door space, complete with a large pond that provides cherished family moments of picnics, gatherings and skating in the winter. Inside the spacious home you will find 6 bedrooms and 2 full baths. The large kitchen space is ideal for the family and overlooks one of the wood burning fireplaces in the open family room that provides an opportunity to enjoy the crackling sounds of wood as well as saving money over the winter months. There is also an office/ library on the main floor. The downstairs living space features a second wood burning fireplace and has a recent fresh update of paint.

The home has undergone numerous enhancements such as a stunning large bay window that invites natural light into the living room, cozy carpeting in the basement and bedrooms, two new furnaces, some windows, siding, upgraded wiring to install a future generator for piece of mind if the power fails, two stage septic system, two wells for peace of mind and reliability and a resurfaced deck above above the garage with a heated drain. For sports enthusiasts you'll love the basketball court that is in the basement-perfect for practice or family fun.

## Amenities

| Parking      | Double Garage Attached |
|--------------|------------------------|
| # of Garages | 2                      |

## Exterior

Exterior Features Other, Private Yard

| Lot Description | Pie Shaped Lot, Many Trees |
|-----------------|----------------------------|
| Roof            | Asphalt Shingle            |
| Construction    | Vinyl Siding               |
| Foundation      | Poured Concrete            |