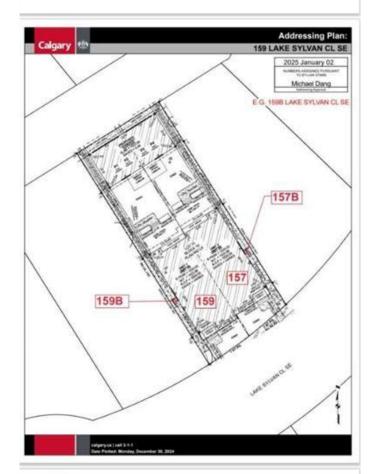

Key features: The lot is ready to demo, we have the development permit-DP2024-07552, Asbest Test, Survey Plan, Off-site Levy has been paid, Demo Permit is issued, the dublex w/ the legal suits plans are ready.

## **Community Information**

Address 159 Lake Sylvan Close Se

Subdivision Bonavista Downs

City Calgary
County Calgary
Province Alberta
Postal Code T2J 3E5