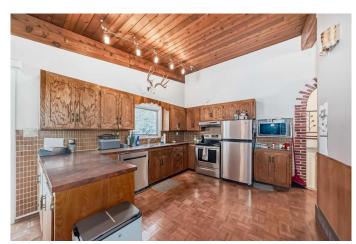

### \$2,200,000

6 Bedroom, 3.00 Bathroom, 2,204 sqft Residential on 235.00 Acres

NONE, Rural Wheatland County, Alberta

Nestled in the heart of the prairies, surrounded by mature trees you will find this quiet GEM...!! Situated in the County of Wheatland, this property is very commutable to Strathmore, Calgary and the Airport. It includes 235 acres with 50 acres of irrigation rights. Approx 205 acres cultivated with the balance pasture with water. A 2204 sq.ft. home with upgrades such as the bathrooms, furnaces, Hot water Tank and new septic. It has a 26x 32 shop and a Quonset.....

#### Interior

Interior Features High Ceilings, Bookcases

Appliances Dishwasher, Dryer, Electric Range, Refrigerator, Washer

Heating Fireplace(s), Forced Air, Natural Gas

Cooling None
Fireplace Yes
# of Fireplaces 1