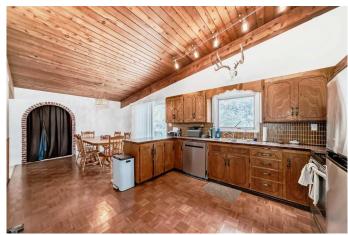

### \$2,200,000

6 Bedroom, 3.00 Bathroom, 2,204 sqft Residential on 235.00 Acres

NONE, Rural Wheatland County, Alberta

Nestled in the heart of the prairies, surrounded by mature trees you will find this quiet GEM...!! Situated in the County of Wheatland, this property is very commutable to Strathmore, Calgary and the Airport. It includes 235 acres with 50 acres of irrigation rights. Approx 205 acres cultivated with the balance pasture with water. A 2204 sq.ft. home with upgrades such as the bathrooms, furnaces, Hot water Tank and new septic. It has a 26x 32 shop and a Quonset.....

#### Interior

Interior Features High Ceilings, Bookcases

Appliances Dishwasher, Dryer, Electric Range, Refrigerator, Washer

Heating Fireplace(s), Forced Air, Natural Gas

Cooling None
Fireplace Yes
# of Fireplaces 1