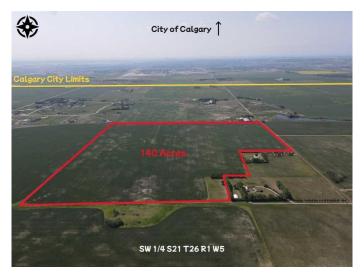

## \$4,550,000

0 Bedroom, 0.00 Bathroom, Land on 139.67 Acres

NONE, Rural Rocky View County, Alberta

Amazing holding property 140 acres within just a few short minutes to Calgary (1 mile to Calgary) with the explosive growth of NW Calgary knocking on the door. City views adjacent to Calterra Estates and Newly built golf range. Completely flat, cultivated land rented out to farmers for agriculture use.

MLS® # A2202556

Price \$4,550,000

Bathrooms 0.00

Acres 139.67

Type Land

Sub-Type Commercial Land

Status Active