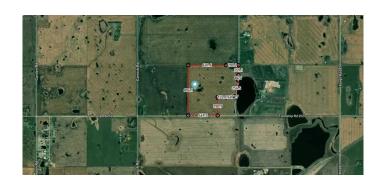

# \$3,657,500 - Township Road 252 & Range Road 283, Rural Rocky View County

MLS® #A2202582

\$3,657,500

0 Bedroom, 0.00 Bathroom, Land on 133.00 Acres

NONE, Rural Rocky View County, Alberta

133 Acres located only 2.5 miles from the city limits near Conrich north of the CN Rail yards. Zoned AG land currently being used as farm land. Located on the corner of Township Road 252 and Range Road 283 flat site with no current land lease in place.

## **Community Information**

Address Township Road 252 & Range Road 283

Subdivision NONE

City Rural Rocky View County

County Rocky View County

Province Alberta
Postal Code T2M4L5