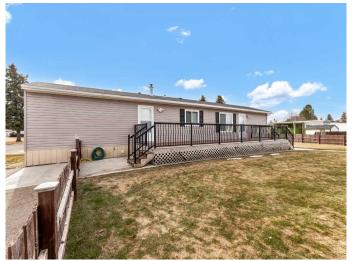

### \$134,900

2 Bedroom, 1.00 Bathroom, 953 sqft Mobile on 0.00 Acres

Southview-Park Meadows, Medicine Hat, Alberta

If you've been on the hunt for that perfect mobile in one of Medicine Hat's sought-after parks, this may be the unit for you! This fantastic 2-bedroom unit, built in 2008, shows like new and has been lovingly cared for by its one-owner. The home features two spacious bedrooms, a 4-piece bath, and an open-concept kitchen, dining, and living areaâ€"perfect for entertaining or relaxing. The full appliance package, including laundry, adds even more convenience to this already incredible home. Step outside to enjoy the huge, maintenance-free deck, ideal for outdoor relaxation or hosting guests, along with a handy storage shed for all your tools and gear. The roads in the park are well-maintained year-round, and pets are allowed with restrictions and park approval. Don't miss your chance to own this gemâ€"call your agent today to arrange a private viewing!