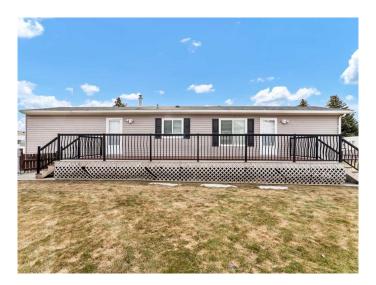

### \$134,900

2 Bedroom, 1.00 Bathroom, 953 sqft Mobile on 0.00 Acres

Southview-Park Meadows, Medicine Hat, Alberta

If you've been on the hunt for that perfect mobile in one of Medicine Hat's sought-after parks, this may be the unit for you! This fantastic 2-bedroom unit, built in 2008, shows like new and has been lovingly cared for by its one-owner. The home features two spacious bedrooms, a 4-piece bath, and an open-concept kitchen, dining, and living areaâ€"perfect for entertaining or relaxing. The full appliance package, including laundry, adds even more convenience to this already incredible home. Step outside to enjoy the huge, maintenance-free deck, ideal for outdoor relaxation or hosting guests, along with a handy storage shed for all your tools and gear. The roads in the park are well-maintained year-round, and pets are allowed with restrictions and park approval. Don't miss your chance to own this gemâ€"call your agent today to arrange a private viewing!

Built in 2008