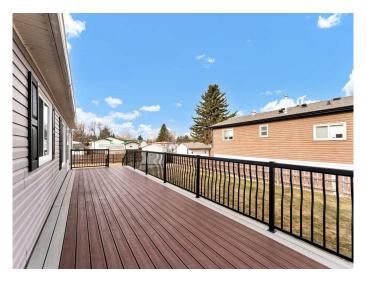

### \$134,900

2 Bedroom, 1.00 Bathroom, 953 sqft Mobile on 0.00 Acres

Southview-Park Meadows, Medicine Hat, Alberta

If you've been on the hunt for that perfect mobile in one of Medicine Hat's sought-after parks, this may be the unit for you! This fantastic 2-bedroom unit, built in 2008, shows like new and has been lovingly cared for by its one-owner. The home features two spacious bedrooms, a 4-piece bath, and an open-concept kitchen, dining, and living areaâ€"perfect for entertaining or relaxing. The full appliance package, including laundry, adds even more convenience to this already incredible home. Step outside to enjoy the huge, maintenance-free deck, ideal for outdoor relaxation or hosting guests, along with a handy storage shed for all your tools and gear. The roads in the park are well-maintained year-round, and pets are allowed with restrictions and park approval. Don't miss your chance to own this gemâ€"call your agent today to arrange a private viewing!