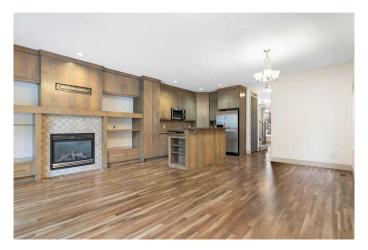

Step inside to high ceilings and a stylish entry with built-in wardrobe and bench. The versatile front room can be a sitting area, playroom, office, or formal dining room. Gorgeous hardwood floors and tile flow throughout the main level, accented by under-mount lighting in the half bath and ceiling accents in the kitchen and living room.

The kitchen boasts high-end built-in cabinetry, a five-burner gas stove, granite countertops, and a two-tier island. Enjoy cozy evenings by the gas fireplace in the living room, which overlooks the private, west-facing fenced backyard. The staircase leads to a bonus room with natural light, perfect for an office or extra living space.