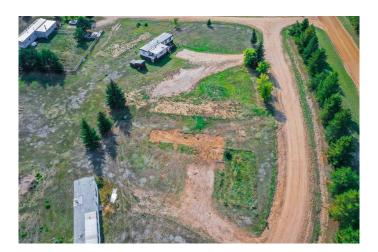

## \$35,000

0 Bedroom, 0.00 Bathroom, Land on 0.27 Acres

N/A, Rural Athabasca County, Alberta

The perfect place to park the RV or mobile home with serviced lots starting at \$35,000.00! All lots are serviced with water, sewer, natural gas & power. Why pay the crazy RV rental prices when you can own your own land? Pine Meadow is a great location, just minutes from the town of Athabasca, close to the golf course, ball diamonds, Peace River trail and a quick drive to the Athabasca River or Calling Lake. The lots range from .25 of an acre to .35 of an acre, zoned MHP and ready for your residential or recreational development. Condo fees of \$215.00/mo apply. The Condo fees cover garbage pickup, maintenance and snow removal to common property. GST Applies

## **Community Information**

Address 26, 665059 Range Road 230

Subdivision N/A

City Rural Athabasca County

County Athabasca County

Province Alberta
Postal Code T9S 2A8