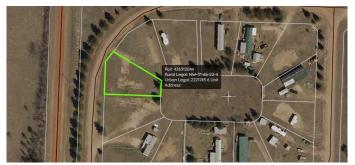

## \$35,000

0 Bedroom, 0.00 Bathroom, Land on 0.27 Acres

N/A, Rural Athabasca County, Alberta

The perfect place to park the RV or mobile home with serviced lots starting at \$35,000.00! All lots are serviced with water, sewer, natural gas & power. Why pay the crazy RV rental prices when you can own your own land? Pine Meadow is a great location, just minutes from the town of Athabasca, close to the golf course, ball diamonds, Peace River trail and a quick drive to the Athabasca River or Calling Lake. The lots range from .25 of an acre to .35 of an acre, zoned MHP and ready for your residential or recreational development. Condo fees of \$215.00/mo apply. The Condo fees cover garbage pickup, maintenance and snow removal to common property. GST Applies

## **Community Information**

Address 26, 665059 Range Road 230

Subdivision N/A

City Rural Athabasca County

County Athabasca County

Province Alberta
Postal Code T9S 2A8