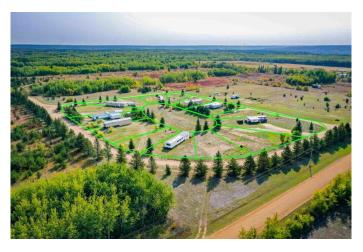

## \$35,000

0 Bedroom, 0.00 Bathroom, Land on 0.27 Acres

N/A, Rural Athabasca County, Alberta

The perfect place to park the RV or mobile home with serviced lots starting at \$35,000.00! All lots are serviced with water, sewer, natural gas & power. Why pay the crazy RV rental prices when you can own your own land? Pine Meadow is a great location, just minutes from the town of Athabasca, close to the golf course, ball diamonds, Peace River trail and a quick drive to the Athabasca River or Calling Lake. The lots range from .25 of an acre to .35 of an acre, zoned MHP and ready for your residential or recreational development. Condo fees of \$215.00/mo apply. The Condo fees cover garbage pickup, maintenance and snow removal to common property. GST Applies