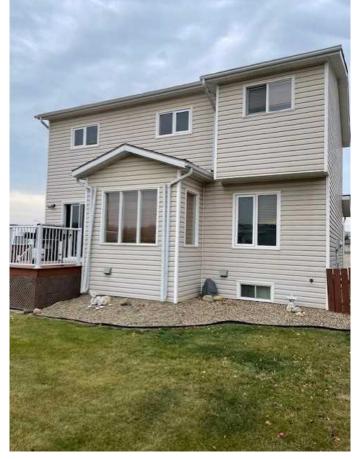

## \$400,000

3 Bedroom, 3.00 Bathroom, 1,676 sqft Residential on 0.16 Acres

Saddleback Ridge, Peace River, Alberta

Charming two-story home built in 1989, offering 1,676 sq ft of living space. This well-maintained property features 3 spacious bedrooms and 2 full bathrooms upstairs, plus a convenient half bath on the main level. Multiple large areas for dining or socializing are all practical and very usable for a multitude of uses from office space to entertaining. Some of the recent upgrades in the past few years include hot water tank, shingles, appliances and decks - as well the sellers have installed a sump pump and matting around the house to be proactive against water incursion. Enjoy the attached double-car garage with ample storage and you will see this is a great location close to amenities. A perfect family home!

### **Exterior**

Exterior Features Private Yard, Storage

Lot Description Back Yard, Front Yard, Lawn, Level, Views

Roof Asphalt Shingle

Construction Wood Frame

Foundation Poured Concrete, Wood