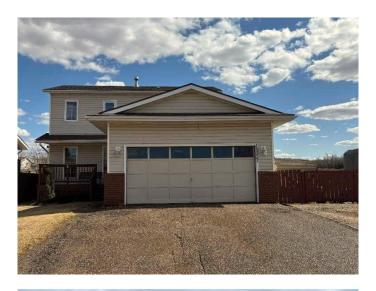

# \$400,000 - 10517 82 Street, Peace River

MLS® #A2203128

## \$400,000

3 Bedroom, 3.00 Bathroom, 1,676 sqft Residential on 0.16 Acres

Saddleback Ridge, Peace River, Alberta

Charming two-story home built in 1989, offering 1,676 sq ft of living space. This well-maintained property features 3 spacious bedrooms and 2 full bathrooms upstairs, plus a convenient half bath on the main level. Multiple large areas for dining or socializing are all practical and very usable for a multitude of uses from office space to entertaining. Some of the recent upgrades in the past few years include hot water tank, shingles, appliances and decks - as well the sellers have installed a sump pump and matting around the house to be proactive against water incursion. Enjoy the attached double-car garage with ample storage and you will see this is a great location close to amenities. A perfect family home!

Type Residential

Sub-Type Detached
Style 2 Storey
Status Active

#### **Amenities**

Parking Spaces 4

Parking Double Garage Attached, Parking Pad, RV Access/Parking

# of Garages 2

### **Exterior**

Exterior Features Private Yard, Storage

Lot Description Back Yard, Front Yard, Lawn, Level, Views

Roof Asphalt Shingle

Construction Wood Frame

Foundation Poured Concrete, Wood