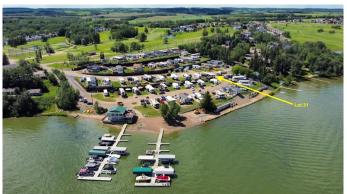

#### \$99,900

0 Bedroom, 0.00 Bathroom, Land on 0.06 Acres

Sandy Cove, Rural Red Deer County, Alberta

Serviced lakeside RV/Park model lot ready for year-round use with power, sewer and water hookups right to your beautiful corner lot and just steps from the beach, boat dock and golf course at Pine Lake. Enjoy the lake views from the spacious deck and unwind after a day on the water or on the course in the perfectly set up gazebo. The 2019 Forest River Cedar Creek unit on this lot is also available separately. Prime location at just 30 mins to Red deer and 90 minutes to Calgary. Excellent fishing, water sports and year round recreational activities. Sandy Cove beach is the latest full ownership RV/ Park Model resort in Central Alberta offering low condo fees and true waterfront. Boat slips on the dock are available to rent and right close to this lot! IT GETS EVEN BETTER..... AN 18 hole golf course & Clubhouse with lakefront patio/lounge & restaurant is just a short walk away. Stay and play....invest in your future!

## **Community Information**

Address 31, 25054 South Pine Lake Road

Subdivision Sandy Cove

City Rural Red Deer County

County Red Deer County

Province Alberta
Postal Code T0M 1R0