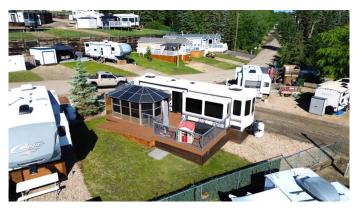

#### \$99,900

0 Bedroom, 0.00 Bathroom, Land on 0.06 Acres

Sandy Cove, Rural Red Deer County, Alberta

Serviced lakeside RV/Park model lot ready for year-round use with power, sewer and water hookups right to your beautiful corner lot and just steps from the beach, boat dock and golf course at Pine Lake. Enjoy the lake views from the spacious deck and unwind after a day on the water or on the course in the perfectly set up gazebo. The 2019 Forest River Cedar Creek unit on this lot is also available separately. Prime location at just 30 mins to Red deer and 90 minutes to Calgary. Excellent fishing, water sports and year round recreational activities. Sandy Cove beach is the latest full ownership RV/ Park Model resort in Central Alberta offering low condo fees and true waterfront. Boat slips on the dock are available to rent and right close to this lot! IT GETS EVEN BETTER..... AN 18 hole golf course & Clubhouse with lakefront patio/lounge & restaurant is just a short walk away. Stay and play....invest in your future!