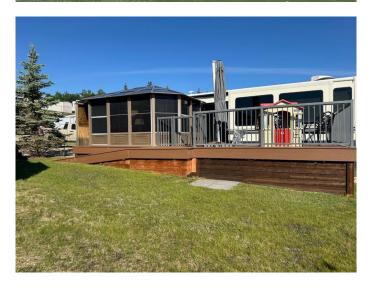

#### \$99,900

0 Bedroom, 0.00 Bathroom, Land on 0.06 Acres

Sandy Cove, Rural Red Deer County, Alberta

Serviced lakeside RV/Park model lot ready for year-round use with power, sewer and water hookups right to your beautiful corner lot and just steps from the beach, boat dock and golf course at Pine Lake. Enjoy the lake views from the spacious deck and unwind after a day on the water or on the course in the perfectly set up gazebo. The 2019 Forest River Cedar Creek unit on this lot is also available separately. Prime location at just 30 mins to Red deer and 90 minutes to Calgary. Excellent fishing, water sports and year round recreational activities. Sandy Cove beach is the latest full ownership RV/ Park Model resort in Central Alberta offering low condo fees and true waterfront. Boat slips on the dock are available to rent and right close to this lot! IT GETS EVEN BETTER..... AN 18 hole golf course & Clubhouse with lakefront patio/lounge & restaurant is just a short walk away. Stay and play....invest in your future!