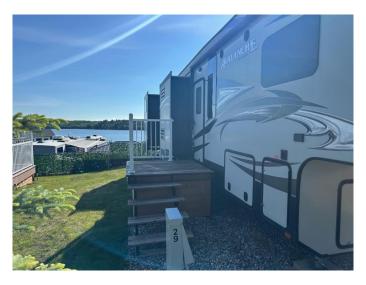

## \$94,900

0 Bedroom, 0.00 Bathroom, Land on 0.06 Acres

Sandy Cove, Rural Red Deer County, Alberta

Serviced lakeside RV/Park model lot with a fantastic view ready for year-round use with power, sewer and water hookups right to your lot and just steps from the beach, boat dock and golf course at Pine Lake. The current unit on the lot is available separately if wanted. Prime location at just 30 mins to Red Deer and 90 minutes to Calgary. Excellent fishing, water sports and year round recreational activities. Sandy Cove beach is a beautiful RV/ Park Model resort in Central Alberta offering low condo fees and true waterfront. Boat slips on the dock are available to rent and right close to this lot! IT GETS EVEN BETTER..... AN 18 hole golf course & Clubhouse with lakefront patio/lounge & restaurant is just a short walk away. Stay and play....invest in your future!