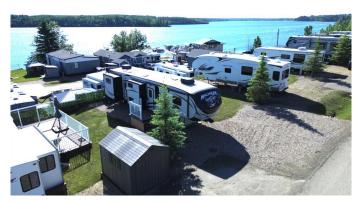

## \$94,900

0 Bedroom, 0.00 Bathroom, Land on 0.06 Acres

Sandy Cove, Rural Red Deer County, Alberta

Serviced lakeside RV/Park model lot with a fantastic view ready for year-round use with power, sewer and water hookups right to your lot and just steps from the beach, boat dock and golf course at Pine Lake. The current unit on the lot is available separately if wanted. Prime location at just 30 mins to Red Deer and 90 minutes to Calgary. Excellent fishing, water sports and year round recreational activities. Sandy Cove beach is a beautiful RV/ Park Model resort in Central Alberta offering low condo fees and true waterfront. Boat slips on the dock are available to rent and right close to this lot! IT GETS EVEN BETTER..... AN 18 hole golf course & Clubhouse with lakefront patio/lounge & restaurant is just a short walk away. Stay and play....invest in your future!