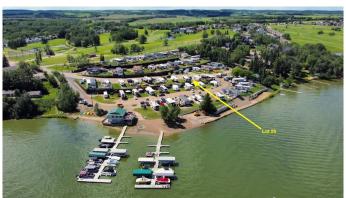

## \$94,900

0 Bedroom, 0.00 Bathroom, Land on 0.06 Acres

Sandy Cove, Rural Red Deer County, Alberta

Serviced lakeside RV/Park model lot with a fantastic view ready for year-round use with power, sewer and water hookups right to your lot and just steps from the beach, boat dock and golf course at Pine Lake. The current unit on the lot is available separately if wanted. Prime location at just 30 mins to Red Deer and 90 minutes to Calgary. Excellent fishing, water sports and year round recreational activities. Sandy Cove beach is a beautiful RV/ Park Model resort in Central Alberta offering low condo fees and true waterfront. Boat slips on the dock are available to rent and right close to this lot! IT GETS EVEN BETTER..... AN 18 hole golf course & Clubhouse with lakefront patio/lounge & restaurant is just a short walk away. Stay and play....invest in your future!

# **Community Information**

Address 29, 25054 South Pine Lake Road

Subdivision Sandy Cove

City Rural Red Deer County

County Red Deer County

Province Alberta
Postal Code T0M 1R0