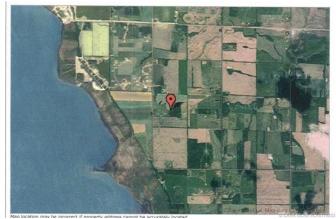

## \$165,000

0 Bedroom, 0.00 Bathroom, Land on 1.67 Acres

Grandview Estates, Rural Ponoka County, Alberta

The rise of the American dollar has made lake living in Alberta far more attractive. Come to a look at Grandview Estates. Boasting an upscale architecturally controlled subdivision that is intertwined amongst 30 acres of environmental reserve featuring established walking trails, abundant wildlife, local history. The view is so amazing that it is better described as an experience. Every lot boasts a spectacular view of the lake; some views encompass the entire length of Gull Lake. Imagine closing every single day with yet another uniquely pleasing sunset.. Boat access is 5 minutes away at the Raymond Shores public boat launch. Taxes have not been assessed yet. Grandview Estates is a 31 lot acreage subdivision with acreages ranging from 1 to 6 acres in size.

#### **Community Information**

| Address     | 13, 420069 Range Road 284 |
|-------------|---------------------------|
| Subdivision | Grandview Estates         |
| City        | Rural Ponoka County       |
| County      | Ponoka County             |
| Province    | Alberta                   |
| Postal Code | T4J 1R3                   |