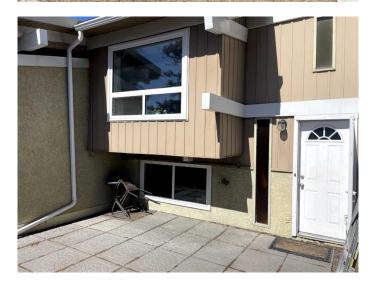

Upstairs, you'II discover two nice sized

bedrooms and a spacious, modern 4 piece bathroom.

Step outside to your private, fenced front patio, an ideal space for outdoor entertaining or unwinding in your own personal oasis. The townhouse also includes a large, attached storage room, perfect for keeping larger belongings organized.

#### **Exterior**

Exterior Features Private Entrance, Courtyard

Lot Description Low Maintenance Landscape

Roof Asphalt Shingle

Construction Wood Frame, Wood Siding

Foundation Poured Concrete