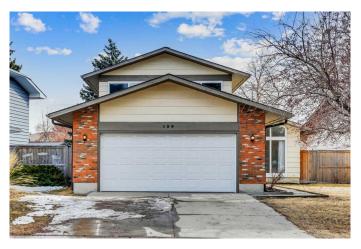

# \$779,000 - 139 Midpark Crescent Se, Calgary

MLS® #A2203173

# \$779,000

4 Bedroom, 3.00 Bathroom, 1,936 sqft Residential on 0.13 Acres

Midnapore, Calgary, Alberta

This enchanting two-story lakeside residence combines modern style with refined living. Meticulously upgraded, every detail in this home harmonizes comfort, functionality, and natural beauty. The main floor features a grand vaulted ceiling that bathes the living area in natural light, creating a luminous and welcoming ambiance perfect for gatherings or quiet relaxation. A dual-purpose den/office offers a versatile space with soft lighting and custom shelving, ideal for remote work or cozy evenings by the fireplace. Step out onto the deck in the south-facing backyard to enjoy the fresh air and bright sunlight. The chef-ready kitchen has been newly renovated with quartz countertops, soft-close cabinetry, and premium stainless steel appliances, making it perfect for both casual meals and gourmet creations. Upstairs, the spacious primary bedroom features a large closet and an upgraded 3-piece ensuite bathroom, offering a private retreat. The two additional bedrooms boast large windows framing views of the surrounding greenery, along with ample closet space. There is also direct access from the upper level to a serene walking path that leads toward the lake, blending indoor comfort with outdoor exploration. The finished basement includes a guest bedroom and a large recreation room with a fireplace, ideal for movie nights or hosting guests. Oversized and custom garage storage solutions provide year-round convenience for vehicles, tools, or hobbies. This home is situated just two blocks