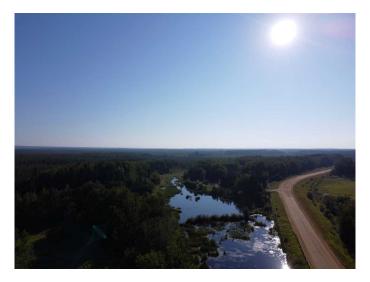

## \$110,000

0 Bedroom, 0.00 Bathroom, Land on 22.16 Acres

NONE, Rural Lesser Slave River No. 124, M.D. of, Alberta

\*\*\*Serious Seller â€" Open to Reasonable Offers\*\*\* Rare 4-Parcels Package on Old Smith Hwy | 22.16 Acres An incredible opportunity to own four adjacent, individually titled parcels totaling 22.16 acresâ€"offered together as one value-packed package. Whether you're looking to develop, invest, or secure a private retreat, this land delivers exceptional potential. Located just minutes from the Lesser Slave and Moose Rivers, this is a recreational haven for hunting, fishing, and quadding. Positioned close to the Mistue Industrial Park, the Hamlet of Smith, and the full services of Slave Lake, the property offers both seclusion and convenience. This is your chance to own a substantial piece of land in a region that continues to grow. The seller is serious and open to negotiation. Opportunities like this are rareâ€"don't wait.

### **Exterior**

Lot Description Meadow, Rectangular Lot, Square Shaped Lot, Subdivided, Wooded