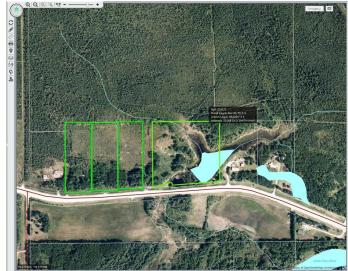

## \$110,000

0 Bedroom, 0.00 Bathroom, Land on 22.16 Acres

NONE, Rural Lesser Slave River No. 124, M.D. of, Alberta

\*\*\*Serious Seller â€" Open to Reasonable Offers\*\*\* Rare 4-Parcels Package on Old Smith Hwy | 22.16 Acres An incredible opportunity to own four adjacent, individually titled parcels totaling 22.16 acresâ€"offered together as one value-packed package. Whether you're looking to develop, invest, or secure a private retreat, this land delivers exceptional potential. Located just minutes from the Lesser Slave and Moose Rivers, this is a recreational haven for hunting, fishing, and quadding. Positioned close to the Mistue Industrial Park, the Hamlet of Smith, and the full services of Slave Lake, the property offers both seclusion and convenience. This is your chance to own a substantial piece of land in a region that continues to grow. The seller is serious and open to negotiation. Opportunities like this are rareâ€"don't wait.

## **Community Information**

Address 32068 Old Smith Highway

Subdivision NONE

City Rural Lesser Slave River No. 124, M.D. of

County Lesser Slave River No. 124, M.D. of

Province Alberta
Postal Code T0G 2A4