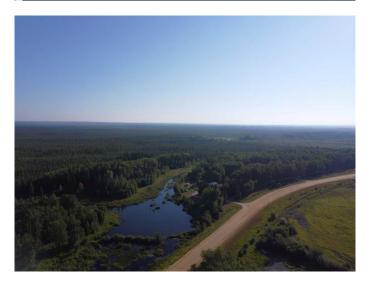

## \$110,000

0 Bedroom, 0.00 Bathroom, Land on 22.16 Acres

NONE, Rural Lesser Slave River No. 124, M.D. of, Alberta

\*\*\*Serious Seller â€" Open to Reasonable Offers\*\*\* Rare 4-Parcels Package on Old Smith Hwy | 22.16 Acres An incredible opportunity to own four adjacent, individually titled parcels totaling 22.16 acresâ€"offered together as one value-packed package. Whether you're looking to develop, invest, or secure a private retreat, this land delivers exceptional potential. Located just minutes from the Lesser Slave and Moose Rivers, this is a recreational haven for hunting, fishing, and quadding. Positioned close to the Mistue Industrial Park, the Hamlet of Smith, and the full services of Slave Lake, the property offers both seclusion and convenience. This is your chance to own a substantial piece of land in a region that continues to grow. The seller is serious and open to negotiation. Opportunities like this are rareâ€"don't wait.

### **Exterior**

Lot Description Meadow, Rectangular Lot, Square Shaped Lot, Subdivided, Wooded