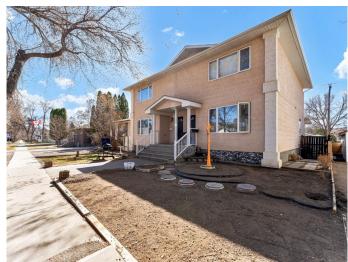

# \$575,000 - 327/329 3 Street Nw, Medicine Hat

MLS® #A2203392

## \$575,000

3 Bedroom, 3.00 Bathroom, 2,839 sqft Residential on 0.14 Acres

Riverside, Medicine Hat, Alberta

Fantastic full duplex on SEPARATE titles. With 3 bedrooms and 3 bathrooms, this makes an ideal revenue property.( Primary bedroom has an ensuite and a walk in closet). Great location in quiet Riverside making it ideal for finding tenants. With a shortage of rentals in this city, this will make a good investment for the revenue seeker.

#### **Exterior**

Exterior Features Balcony
Lot Description Back Yard

Roof Asphalt Shingle

Construction Concrete, Stucco, Wood Frame

Foundation Poured Concrete