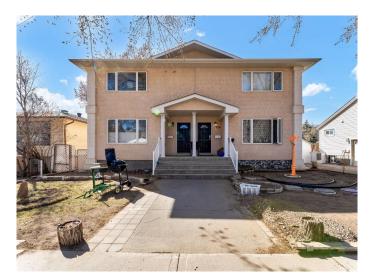

# \$575,000 - 327/329 3 Street Nw, Medicine Hat

MLS® #A2203392

## \$575,000

3 Bedroom, 3.00 Bathroom, 2,839 sqft Residential on 0.14 Acres

Riverside, Medicine Hat, Alberta

Fantastic full duplex on SEPARATE titles. With 3 bedrooms and 3 bathrooms, this makes an ideal revenue property.( Primary bedroom has an ensuite and a walk in closet). Great location in quiet Riverside making it ideal for finding tenants. With a shortage of rentals in this city, this will make a good investment for the revenue seeker.

Type Residential

Sub-Type Duplex

Style 2 Storey, Side by Side

Status Active

#### **Exterior**

Exterior Features Balcony
Lot Description Back Yard

Roof Asphalt Shingle

Construction Concrete, Stucco, Wood Frame

Foundation Poured Concrete