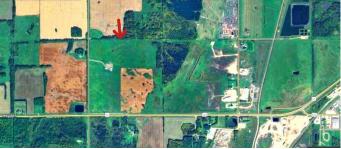

#### \$425,000

0 Bedroom, 0.00 Bathroom, Land on 145.56 Acres

Boyle, Boyle, Alberta

Prime 146.56-Acre Farmland Near Boyle! Located just one mile west of Boyle, this parcel offers farmland with exceptional convenience to town. The proximity to Boyle presents potential for future opportunities. The quarter section is slightly reduced from 160 acres due to a subdivision with a home on the west side of the quarter section. Whether you're expanding your farming operation, looking for an investment, or seeking land near town, this property is a fantastic opportunity!

### **Community Information**

| Address     | Sw-5-65-19 W4    |
|-------------|------------------|
| Subdivision | Boyle            |
| City        | Boyle            |
| County      | Athabasca County |
| Province    | Alberta          |
| Postal Code | TOA 0M0          |