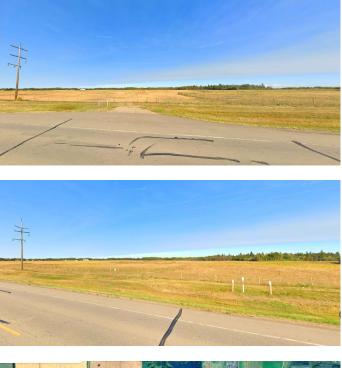

#### \$425,000

0 Bedroom, 0.00 Bathroom, Land on 145.56 Acres

Boyle, Boyle, Alberta

Prime 146.56-Acre Farmland Near Boyle! Located just one mile west of Boyle, this parcel offers farmland with exceptional convenience to town. The proximity to Boyle presents potential for future opportunities. The quarter section is slightly reduced from 160 acres due to a subdivision with a home on the west side of the quarter section. Whether you're expanding your farming operation, looking for an investment, or seeking land near town, this property is a fantastic opportunity!