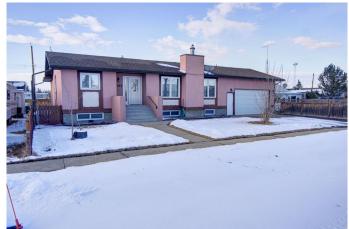

# \$314,900 - 213 2 Avenue S, Champion

MLS® #A2203533

### \$314,900

4 Bedroom, 3.00 Bathroom, 1,481 sqft Residential on 0.20 Acres

NONE, Champion, Alberta

Charming Bungalow in the Heart of Champion â€" Spacious & Move-In Ready! Welcome to the quaint village of Champion, where small-town charm meets spacious, comfortable living. This beautifully designed bungalow offers over 1,480 sq. ft. on the main floor, featuring an inviting layout perfect for families, entertaining, and relaxing. Step into the bright and airy living room, where a stunning stone temperature controlled fireplace serves as the focal point, flanked by large windows that fill the space with natural light. The open-concept dining area flows seamlessly into the well-appointed kitchen, complete with a large L-shaped island, ideal for meal prep and serving. Just off the dining room, you'II find a fully enclosed sunroomâ€"a wonderful extension of your living space that leads directly to the backyard and ground-level patio. The main floor with updated vinyl plank flooring boasts three bedrooms, including a spacious primary suite with a 4-piece ensuite featuring double sinks, a separate powder room, and a large closet. Convenient main-floor laundry connects to the second 4-piece bathroom, adding to the home's thoughtful design. The versatile basement is ready for your ideas, offering a large rec/family room, a home office (or potential bedroom), a 4-piece bathroom, a flex room perfect for crafts or a man cave, plus ample storage space. A major highlight is the oversized, drive-through attached garage (21'x49') with overhead doors on both

the front and back, making it ideal for vehicles, toys, and projects. Sitting on a generous lot with back alley access, the yard is an open canvas, offering endless possibilitiesâ€"whether you dream of a garden, play area, RV parking, or outdoor entertaining space. This move-in-ready home is a must-seeâ€"don't miss your chance to make it yours! Contact us today for a viewing.