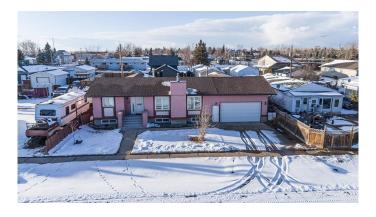

# \$314,900 - 213 2 Avenue S, Champion

MLS® #A2203533

### \$314,900

4 Bedroom, 3.00 Bathroom, 1,481 sqft Residential on 0.20 Acres

NONE, Champion, Alberta

Charming Bungalow in the Heart of Champion â€" Spacious & Move-In Ready! Welcome to the quaint village of Champion, where small-town charm meets spacious, comfortable living. This beautifully designed bungalow offers over 1,480 sq. ft. on the main floor, featuring an inviting layout perfect for families, entertaining, and relaxing. Step into the bright and airy living room, where a stunning stone temperature controlled fireplace serves as the focal point, flanked by large windows that fill the space with natural light. The open-concept dining area flows seamlessly into the well-appointed kitchen, complete with a large L-shaped island, ideal for meal prep and serving. Just off the dining room, you'II find a fully enclosed sunroomâ€"a wonderful extension of your living space that leads directly to the backyard and ground-level patio. The main floor with updated vinyl plank flooring boasts three bedrooms, including a spacious primary suite with a 4-piece ensuite featuring double sinks, a separate powder room, and a large closet. Convenient main-floor laundry connects to the second 4-piece bathroom, adding to the home's thoughtful design. The versatile basement is ready for your ideas, offering a large rec/family room, a home office (or potential bedroom), a 4-piece bathroom, a flex room perfect for crafts or a man cave, plus ample storage space. A major highlight is the oversized, drive-through attached garage (21'x49') with overhead doors on both

the front and back, making it ideal for vehicles, toys, and projects. Sitting on a generous lot with back alley access, the yard is an open canvas, offering endless possibilitiesâ€"whether you dream of a garden, play area, RV parking, or outdoor entertaining space. This move-in-ready home is a must-seeâ€"don't miss your chance to make it yours! Contact us today for a viewing.