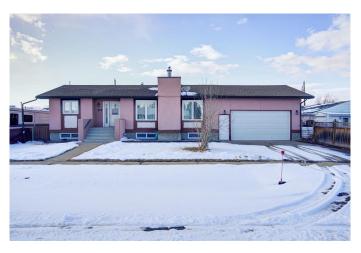

# \$314,900 - 213 2 Avenue S, Champion

MLS® #A2203533

### \$314,900

4 Bedroom, 3.00 Bathroom, 1,481 sqft Residential on 0.20 Acres

NONE, Champion, Alberta

Charming Bungalow in the Heart of Champion â€" Spacious & Move-In Ready! Welcome to the quaint village of Champion, where small-town charm meets spacious, comfortable living. This beautifully designed bungalow offers over 1,480 sq. ft. on the main floor, featuring an inviting layout perfect for families, entertaining, and relaxing. Step into the bright and airy living room, where a stunning stone temperature controlled fireplace serves as the focal point, flanked by large windows that fill the space with natural light. The open-concept dining area flows seamlessly into the well-appointed kitchen, complete with a large L-shaped island, ideal for meal prep and serving. Just off the dining room, you'II find a fully enclosed sunroomâ€"a wonderful extension of your living space that leads directly to the backyard and ground-level patio. The main floor with updated vinyl plank flooring boasts three bedrooms, including a spacious primary suite with a 4-piece ensuite featuring double sinks, a separate powder room, and a large closet. Convenient main-floor laundry connects to the second 4-piece bathroom, adding to the home's thoughtful design. The versatile basement is ready for your ideas, offering a large rec/family room, a home office (or potential bedroom), a 4-piece bathroom, a flex room perfect for crafts or a man cave, plus ample storage space. A major highlight is the oversized, drive-through attached garage (21'x49') with overhead doors on both

the front and back, making it ideal for vehicles, toys, and projects. Sitting on a generous lot with back alley access, the yard is an open canvas, offering endless possibilitiesâ€"whether you dream of a garden, play area, RV parking, or outdoor entertaining space. This move-in-ready home is a must-seeâ€"don't miss your chance to make it yours! Contact us today for a viewing.