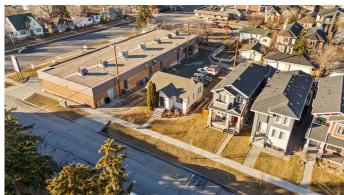

# \$649,900

2 Bedroom, 1.00 Bathroom, 784 sqft Residential on 0.14 Acres

Tuxedo Park, Calgary, Alberta

This 2-bedroom, 1-bathroom gem has stood the test of time and now awaits a visionary to restore its former glory. The solid bones of this home offer endless possibilities. Situated on a generous 50 x 120 lot, there's ample space for re-development. Tuxedo Park is renowned for its blend of historic charm and urban convenience. Residents enjoy proximity to downtown Calgary, local eateries, parks, and reputable schools. The potential for transformation is vast, allowing for modern amenities to be integrated while preserving historical charm or tear down and expand your portfolio by building multiple units on this R-CG lot. Properties like this are rare finds. With the right vision and effort, this bungalow can be transformed into a cozy residence or a profitable investment.

# **Community Information**

Address 112 25 Avenue Ne

Subdivision Tuxedo Park

City Calgary
County Calgary
Province Alberta
Postal Code T2E 1X8

#### **Exterior**

Exterior Features None

Lot Description Back Lane, Back Yard, Rectangular Lot, Street Lighting

Roof Asphalt Shingle

Construction Stucco

Foundation Poured Concrete