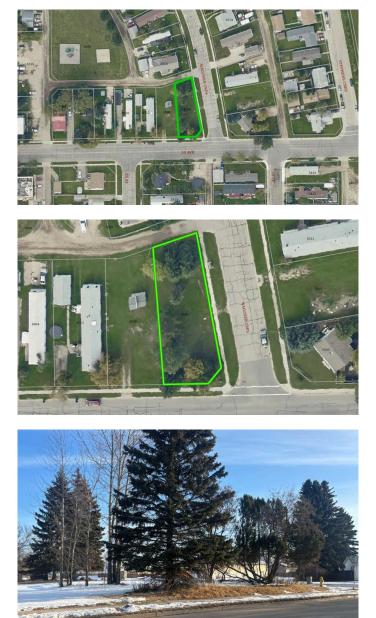

# \$84,900 - 4504 55 Avenue, Whitecourt

MLS® #A2203730

#### \$84,900

0 Bedroom, 0.00 Bathroom, Land on 0.15 Acres

NONE, Whitecourt, Alberta

"NO MORE HIGH LOT RENT !!!" With the increasing monthly lot rents, this may be an excellent alternative. This serviced residential lot will permit mobile homes with the R-MHS zoning. Offering back alley access , some trees and a large park across the alley , this 6516 sq.ft. lot would make a great choice to own the land and set up your mobile home on it, with enough room to build your garage if desired. Placing a modular home, Building a duplex or single family home are also permitted on this lot. Located downtown , walking distance to Walmart, grocery store and Tim Hortons!!!

# **Community Information**

| Address     | 4504 55 Avenue   |
|-------------|------------------|
| Subdivision | NONE             |
| City        | Whitecourt       |
| County      | Woodlands County |
| Province    | Alberta          |
|             |                  |