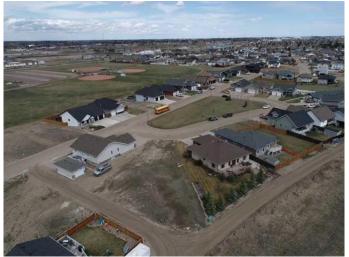

## \$99,000

0 Bedroom, 0.00 Bathroom, Land on 0.24 Acres

Meadowlands, Stettler, Alberta

DREAM IT..... BUILD IT! This lot is located in the desirable west-end subdivision of Meadowlands by the Park. If you're looking to build a home with extra square footage or maybe a 3 car garage, this lot gives you the space to go wild...and still leave you with enough yard for a garden, firepit...you name it. Easy access to the Stettler Sports Park and walking paths, and close to the Stettler Museum, West Stettler Park, and the recreation centre.