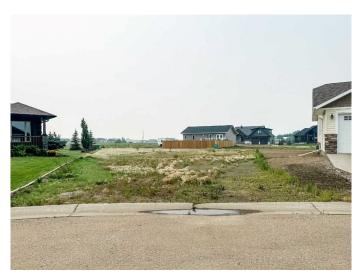

## \$99,000

0 Bedroom, 0.00 Bathroom, Land on 0.24 Acres

Meadowlands, Stettler, Alberta

DREAM IT..... BUILD IT! This lot is located in the desirable west-end subdivision of Meadowlands by the Park. If you're looking to build a home with extra square footage or maybe a 3 car garage, this lot gives you the space to go wild...and still leave you with enough yard for a garden, firepit...you name it. Easy access to the Stettler Sports Park and walking paths, and close to the Stettler Museum, West Stettler Park, and the recreation centre.

#### **Exterior**

Lot Description Pie Shaped Lot