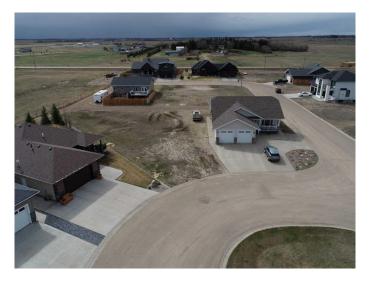

## \$99,000

0 Bedroom, 0.00 Bathroom, Land on 0.24 Acres

Meadowlands, Stettler, Alberta

DREAM IT..... BUILD IT! This lot is located in the desirable west-end subdivision of Meadowlands by the Park. If you're looking to build a home with extra square footage or maybe a 3 car garage, this lot gives you the space to go wild...and still leave you with enough yard for a garden, firepit...you name it. Easy access to the Stettler Sports Park and walking paths, and close to the Stettler Museum, West Stettler Park, and the recreation centre.