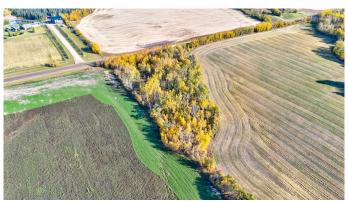

## \$95,000

0 Bedroom, 0.00 Bathroom, Land on 3.50 Acres

NONE, Rural Grande Prairie No. 1, County of, Alberta

Discover the perfect location for future development! This beautifully treed property offers a serene setting with gas and power conveniently available at the property line. Just minutes from Riverstone Golf Course and only 6 miles east to enjoy boating and recreation on the Smoky River. Located near the charming Hamlet of Teepee, you'll have easy access to a school, store, rodeo grounds, riding arena, and a fire hall. Don't miss out on this incredible opportunity to build your dream project in a growing community!