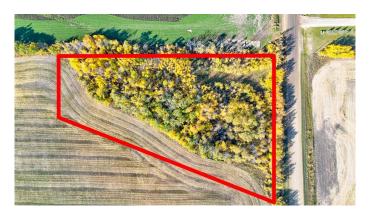

## \$95,000

0 Bedroom, 0.00 Bathroom, Land on 3.50 Acres

NONE, Rural Grande Prairie No. 1, County of, Alberta

Discover the perfect location for future development! This beautifully treed property offers a serene setting with gas and power conveniently available at the property line. Just minutes from Riverstone Golf Course and only 6 miles east to enjoy boating and recreation on the Smoky River. Located near the charming Hamlet of Teepee, you'll have easy access to a school, store, rodeo grounds, riding arena, and a fire hall. Don't miss out on this incredible opportunity to build your dream project in a growing community!

### **Essential Information**

MLS® # A2203926

Price \$95,000 Bathrooms 0.00

Acres 3.50

Type Land

Sub-Type Residential Land

Status Active

# **Community Information**

Address Ne-22-74 -3 W6

Subdivision NONE

City Rural Grande Prairie No. 1, County of

County Grande Prairie No. 1, County of

Province Alberta
Postal Code T0H3C0