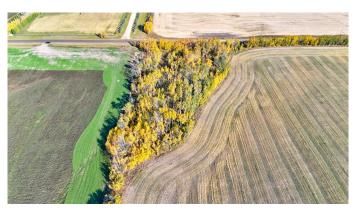

## \$95,000

0 Bedroom, 0.00 Bathroom, Land on 3.50 Acres

NONE, Rural Grande Prairie No. 1, County of, Alberta

Discover the perfect location for future development! This beautifully treed property offers a serene setting with gas and power conveniently available at the property line. Just minutes from Riverstone Golf Course and only 6 miles east to enjoy boating and recreation on the Smoky River. Located near the charming Hamlet of Teepee, you'll have easy access to a school, store, rodeo grounds, riding arena, and a fire hall. Don't miss out on this incredible opportunity to build your dream project in a growing community!