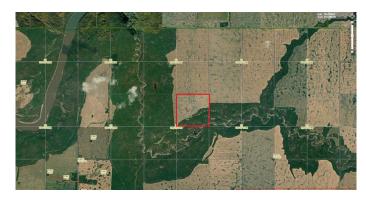

## \$850,000

0 Bedroom, 0.00 Bathroom, Land on 159.00 Acres

NONE, Rural Smoky River No. 130, M.D. of, Alberta

Escape to the serene beauty of nature with this incredible quarter section of land in rural Smokey River county, offering 159 acres of prime, unspoiled land and wilderness. Perfectly suited for outdoor enthusiasts and hunters, this property is located in a secluded area, providing ultimate privacy and tranquility.

The land features 120 acres of fertile, arable farmland, ideal for farming or grazing, while the remaining area consists of a picturesque coulee leading down to a creek that connects to the Big Smokey River. This natural landscape creates the perfect habitat for abundant wildlife, making it an ideal location for hunting, wildlife observation, and outdoor adventures.

## **Community Information**

Address Twp 790 And Rr 233 Township

Subdivision NONE

City Rural Smoky River No. 130, M.D. of

County Smoky River No. 130, M.D. of

Province Alberta
Postal Code t0h1s0