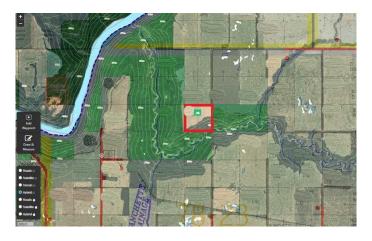

The land features 120 acres of fertile, arable farmland, ideal for farming or grazing, while the remaining area consists of a picturesque coulee leading down to a creek that connects to the Big Smokey River. This natural landscape creates the perfect habitat for abundant wildlife, making it an ideal location for hunting, wildlife observation, and outdoor adventures.

#### **Exterior**

Lot Description Backs on to Park/Green Space, Creek/River/Stream/Pond, Many Trees