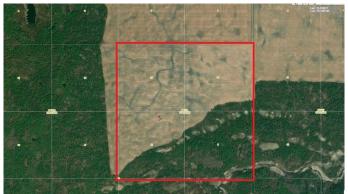

The land features 120 acres of fertile, arable farmland, ideal for farming or grazing, while the remaining area consists of a picturesque coulee leading down to a creek that connects to the Big Smokey River. This natural landscape creates the perfect habitat for abundant wildlife, making it an ideal location for hunting, wildlife observation, and outdoor adventures.

#### **Exterior**

Lot Description Backs on to Park/Green Space, Creek/River/Stream/Pond, Many Trees