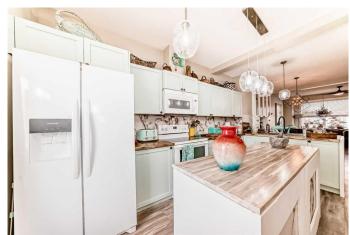

## \$409,900

2 Bedroom, 3.00 Bathroom, 1,255 sqft Residential on 0.02 Acres

New Brighton, Calgary, Alberta

Perfect Starter Home! This stylish 2-bedroom townhome offers the ideal blend of comfort and convenience. Both bedrooms feature full ensuite bathsâ€"perfect for privacy or roommates. Enjoy the airy feel of 9 ft ceilings and an open floor plan, with a bright kitchen that opens to a balcony overlooking a peaceful, treed green space. You'll love the unique live edge wood countertops and the added bonus of central A/C. Parking is a breeze with a single attached garage PLUS a carportâ€"2 spots total! Extra storage out back with a handy shed. Affordable, move-in ready, and waiting for you!

### Interior

Interior Features Breakfast Bar

Appliances Dishwasher, Electric Stove, Garage Control(s), Microwave Hood Fan,

Refrigerator, Window Coverings, Washer/Dryer Stacked

Heating Forced Air
Cooling Central Air